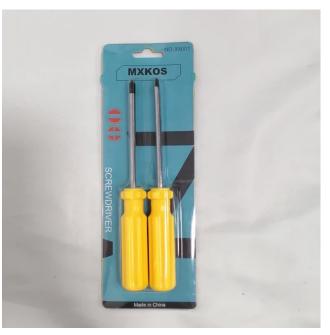

오 8년

Home

MXKOS screwdrivers Electrical Insulated Screwdriver Set of 2, 4-Inch Phillips and Cabinet Set

MXKOS

\$20.99

Quantity

1

## MXKOS SCREWDRIVERS ELECTRICAL INSULATED SCREWDRIVER SET OF 2, 4-INCH PHILLIPS AND CABINET SET

- Includes one 1/4-Inch Cabinet-Tip and one #2 Phillips-Tip
- · Reduces risk with work up to 1000 volts
- · Durable, two-layer, molded insulation
- · Yellow outer coating is flame and impact resistant
- · White high-dielectric inner coating is bonded to the steel

## PRODUCT DESCRIPTION

The screwdrivers in MXKOS' 2-Piece Insulated Screwdriver set have two layers of insulation to protect from electric shock. A thick, exceptionally tough, high-dielectric white inner coating is bonded to the tool, while a bright orange outer coating is flame and impact resistant. MXKOS insulated tools exceed the IEC 60900 and ASTM F1505 standards for insulated tools, and are clearly marked with the official 1000-volt rating symbol. One 1/4-Inch Cabinet (602-4-INS) and one #2 Phillips (603-4-INS). Reduces risk with work up to 1000 volts. Cushion-Grip handles for greater torque and comfort. Cushion-Grip handles for greater torque and comfort. Meets or exceeds IEC 60900 and ASTM F1505 standards for insulation. Includes non-magnetic tips.