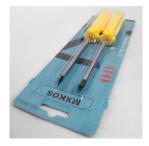

## MXKOS SCREWDRIVERS ELECTRICAL INSULATED SCREWDRIVER SET OF 2, 4-INCH PHILLIPS AND CABINET SET

- Includes one 1/4-Inch Cabinet-Tip and one #2 Phillips-Tip
- · Reduces risk with work up to 1000 volts
- · Durable, two-layer, molded insulation
- · Yellow outer coating is flame and impact resistant
- · White high-dielectric inner coating is bonded to the steel

## PRODUCT DESCRIPTION

The screwdrivers in MXKOS' 2-Piece Insulated Screwdriver set have two layers of insulation to protect from electric shock. A thick, exceptionally tough, high-dielectric white inner coating is bonded to the tool, while a bright orange outer coating is flame and impact resistant. MXKOS insulated tools exceed the IEC 60900 and ASTM F1505 standards for insulated tools, and are clearly marked with the official 1000-volt rating symbol. One 1/4-Inch Cabinet (602-4-INS) and one #2 Phillips (603-4-INS). Reduces risk with work up to 1000 volts. Cushion-Grip handles for greater torque and comfort. Cushion-Grip handles for greater torque and comfort. Meets or exceeds IEC 60900 and ASTM F1505 standards for insulation. Includes non-magnetic tips.