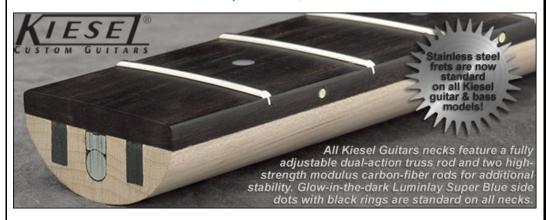

## **Lightspeed LS6 Headless Guitar Specifications:**

| _                             |                                                                                                                       |
|-------------------------------|-----------------------------------------------------------------------------------------------------------------------|
| construction                  | neck through                                                                                                          |
| scale length                  | 25.5"                                                                                                                 |
| body                          | alder                                                                                                                 |
| neck                          | Eastern hardrock maple with 2-way adjustable truss rod and dual carbon-fiber rods for additional strength & stability |
| finderboard ebony. 20" radius |                                                                                                                       |