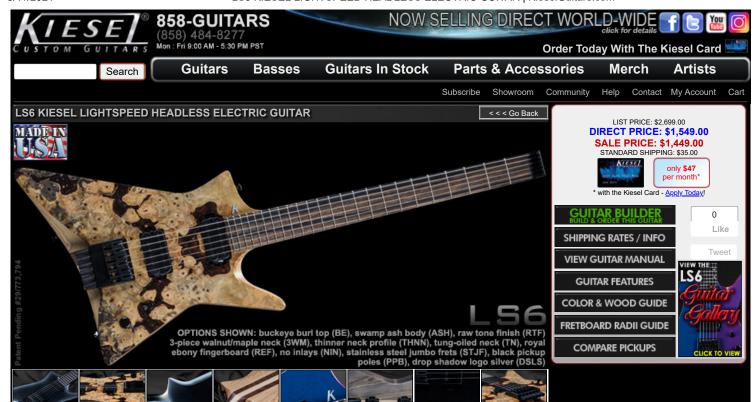

The Kiesel Guitars Custom Shop is excited to announce the all-new **Lightspeed** Series headless guitars. Available in 6 and 7 string models, as well as multiscale variants, the Lightspeed is modeled on the popular Hyperdrive Series, in a headless design. Like all Kiesel Guitars Custom Shop instruments, the Lightspeed Series is made in the USA, and loaded with features, along with having Kiesel Guitars full complement of Custom Shop options available. The Lightspeed LS6 is a boutique instrument, without the boutique price, and you can build your Lightspeed exactly the way you want it, and be the proud owner of an instrument that will last you a lifetime, and that will really stand out on stage.

## Lightspeed Series guitars are not available in left-handed configurations.

The LS6 is built at the Kiesel Guitars Custom Shop in Escondido, California.

## **Lightspeed LS6 Headless Guitar Specifications:**

| _                             |                                                                                                                       |
|-------------------------------|-----------------------------------------------------------------------------------------------------------------------|
| construction                  | neck through                                                                                                          |
| scale length                  | 25.5"                                                                                                                 |
| body                          | alder                                                                                                                 |
| neck                          | Eastern hardrock maple with 2-way adjustable truss rod and dual carbon-fiber rods for additional strength & stability |
| finderboard ebony. 20" radius |                                                                                                                       |