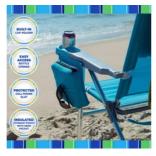

## Wzialo Beach 17" Extended Height 4-Position Folding Beach Chair, Turquoise

\$40.99 \$41.99 SALE

- Extra tall beach chair: The Rio Beach chair features an extended seat height and sits
   17 inches off the ground
- Customized seating: easily Recline to 4 different positions with the Safe-Adjust technology built into the molded armrests
- Safe reclining: the Safe-Adjust brackets provide a guarded Recline without the worries of getting fingers or hands pinched
- Premium beach accessory: extra-wide molded armrests provide elbow and forearm comfort and feature a build-in cup holder, cell phone slot and bottle opener
- Personal storage: Store your personal belongings inside the insulated storage pouch with mesh pocket conveniently located on the armrest
- Compact and portable: the adjustable, padded shoulder straps and compact fold make it easy to take anywhere outdoors
- Durable beach chair: rust-proof aluminum frame is all-weather proof and weighs only 8 lbs.
- Weight capacity: 250 lbs. Open dimensions: 39. 5 x 27. 8 x 27. 6 inches folded dimensions: 37 x 27. 8 x 5. 25 inches