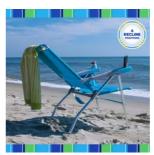

## Wzialo Beach 17" Extended Height 4-Position Folding Beach Chair, Turquoise

\$40.99 \$41.99 SALE

- Extra tall beach chair: The Rio Beach chair features an extended seat height and sits
   17 inches off the ground
- Customized seating: easily Recline to 4 different positions with the Safe-Adjust technology built into the molded armrests
- Safe reclining: the Safe-Adjust brackets provide a guarded Recline without the worries of getting fingers or hands pinched
- Premium beach accessory: extra-wide molded armrests provide elbow and forearm comfort and feature a build-in cup holder, cell phone slot and bottle opener
- Personal storage: Store your personal belongings inside the insulated storage pouch with mesh pocket conveniently located on the armrest
- Compact and portable: the adjustable, padded shoulder straps and compact fold make it easy to take anywhere outdoors
- Durable beach chair: rust-proof aluminum frame is all-weather proof and weighs only 8 lbs.
- Weight capacity: 250 lbs. Open dimensions: 39. 5 x 27. 8 x 27. 6 inches folded dimensions: 37 x 27. 8 x 5. 25 inches