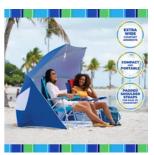

## Wzialo Beach 17" Extended Height 4-Position Folding Beach Chair, Turquoise

\$40.99 \$41.99 SALE

- Extra tall beach chair: The Rio Beach chair features an extended seat height and sits
   17 inches off the ground
- Customized seating: easily Recline to 4 different positions with the Safe-Adjust technology built into the molded armrests
- Safe reclining: the Safe-Adjust brackets provide a guarded Recline without the worries of getting fingers or hands pinched
- Premium beach accessory: extra-wide molded armrests provide elbow and forearm comfort and feature a build-in cup holder, cell phone slot and bottle opener
- Personal storage: Store your personal belongings inside the insulated storage pouch with mesh pocket conveniently located on the armrest
- Compact and portable: the adjustable, padded shoulder straps and compact fold make it easy to take anywhere outdoors
- Durable beach chair: rust-proof aluminum frame is all-weather proof and weighs only 8 lbs.
- Weight capacity: 250 lbs. Open dimensions: 39. 5 x 27. 8 x 27. 6 inches folded dimensions: 37 x 27. 8 x 5. 25 inches