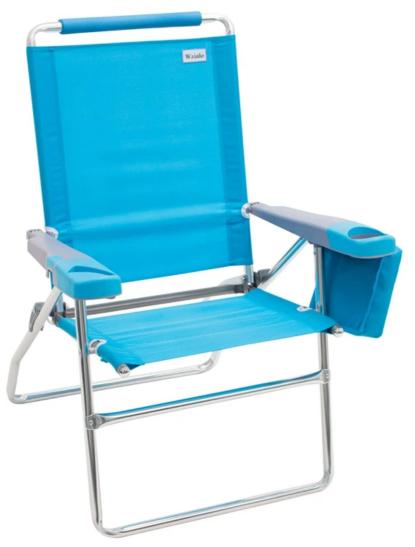

## Wzialo Beach 17" Extended Height 4-Position Folding Beach Chair, Turquoise

\$40.99 \$41.99 SALE

- Extra tall beach chair: The Rio Beach chair features an extended seat height and sits
   17 inches off the ground
- Customized seating: easily Recline to 4 different positions with the Safe-Adjust technology built into the molded armrests
- Safe reclining: the Safe-Adjust brackets provide a guarded Recline without the worries of getting fingers or hands pinched
- Premium beach accessory: extra-wide molded armrests provide elbow and forearm comfort and feature a build-in cup holder, cell phone slot and bottle opener
- Personal storage: Store your personal belongings inside the insulated storage pouch with mesh pocket conveniently located on the armrest
- Compact and portable: the adjustable, padded shoulder straps and compact fold make it easy to take anywhere outdoors
- Durable beach chair: rust-proof aluminum frame is all-weather proof and weighs only 8 lbs.
- Weight capacity: 250 lbs. Open dimensions: 39. 5 x 27. 8 x 27. 6 inches folded dimensions: 37 x 27. 8 x 5. 25 inches