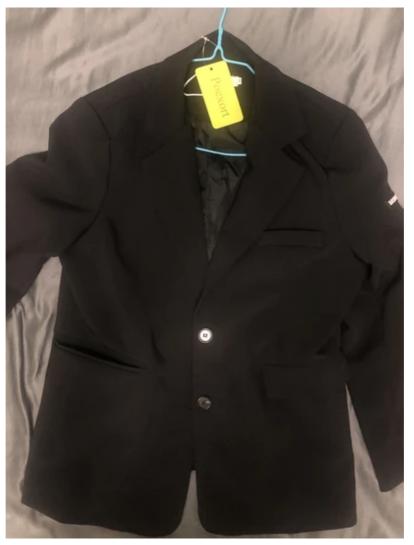

**BEEDOW** 

HOME SHOP ALL V
WHOLESALE CONTACT US

Q 82

Poexort Women's coat, Womens Notched Lapel Pocket Button Work Office Blazer Jacket Suit

| \$55.99  | <del>\$56.99</del> |             |
|----------|--------------------|-------------|
| Quantity |                    |             |
| 1        |                    |             |
|          |                    | ADD TO CART |
|          |                    |             |

**BUY IT NOW** 

Imported

- Button closure
- Size Small fits bust 33"-35", waist 25"-27"; Medium fits bust 35"-37", waist 27"-29";
   Large fits bust 38"-40", waist 30"-32"; X-Large fits bust 41"-43", waist 33"-35"; XX-Large fits bust 44"-46", waist 36"-39".
- It's super easy to turn any outfit into a classy corporate wear when you have this
  classic back-slit notched lapel blazer in your closet. This elegant outerwear features a
  notched lapel style and one button closure in front making it perfect to use in the
  office.
- This business suit comes with long sleeves and padded shoulders giving you a more formal structured look. It also features cute functional details such a back slit for easy moving and two side pockets if you want to carry your small valuables with you.
- You won't also feel uncomfortable wearing it because this polyester jacket comes with a full-spot lining. Top your casual dress with this suit, and you'll be an instant corporate babe. Plaid blazers for women, women work office suit.
- This solid blazer suit is perfect for wearing to work, casual, business, business casual, formal, meeting, etc. Model is 5'8", bust 34"; waist 24"; hips 36", wearing size S.