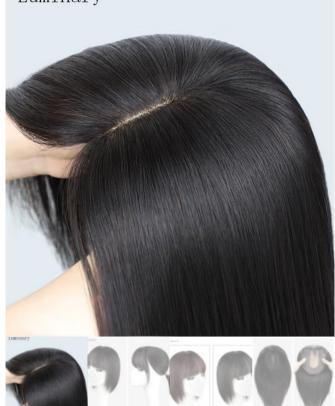

## \$20.99

Best Bangs for You:These are the best bangs for every face shape, According to stylists

Cap Size: This wig has soft, adjustable straps to fit most size/shape heads, average fit 21.25 – 22.25 inches head circumference.

About The Style: All wigs are trimmed by hand, so the hairstyle may go slightly difference from different batch, you can style this wig base on your need.

Various Wearing Occasion:Perfect for Daily Use, Concerts, Gifts, Theme Parties, Weddings, Dating, Cosplay, Costume Party or Halloween. It Will Brings You More Confidence and Charm.

DESCRIPTION REVIEWS (0) MORE OFFERS STORE POLICIES INQUIRIES

Luminary aims to provide quality hair and wigs.

We have our own factory and quality control team, and we also use our products. We all know that hair is not only a matter of appearance, but also a matter of mood and life. So Luminary wants to help more people get a better look and boost their confidence.