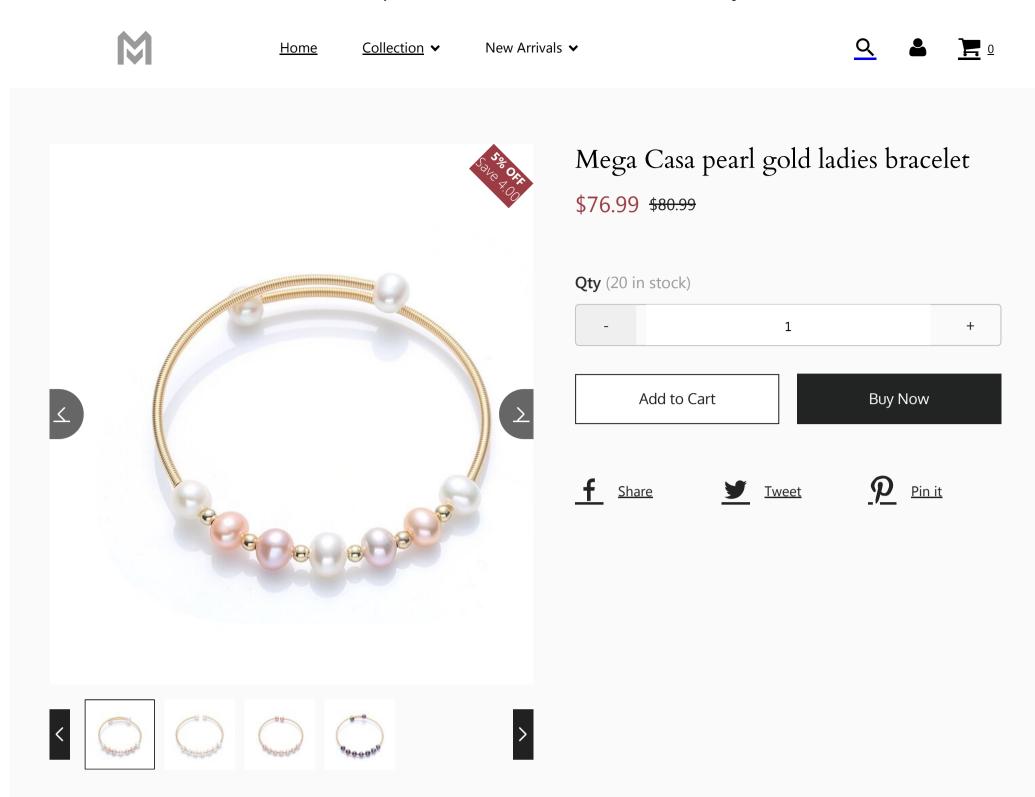

## **Product Description**

HIGH QUALITY- Made of High Quality Genuine Grade Materials, our Bracelets are made to last!

BEST FIT- Our Bracelet is conveniently sized at 8" to fit most wrists

GUARANTEE AFTER SALES SERVICE: If you are not satisfied with the product, please feel free to contact us, we will exchange or fully refund to you.