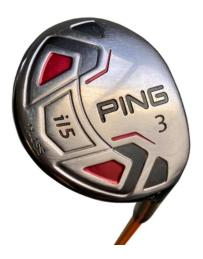

MetalWorld Unstructured 6-Panel Corduroy Strapback Hat \$40.00

PING i15 Fairway Wood 14° \$58.00

TaylorMade R510 TP Driver 8.5° \$98.00

Tour Issue TaylorMade r7 Superquad TP Driver  $9.5^{\circ}$  \$108.00