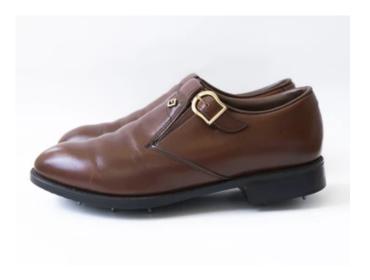

Callaway FT-i Squareway Wood 18° \$68.00

Callaway FT-i Squareway Wood 21° \$68.00

FJ's by FootJoy Leather Monk Strap Golf Shoes (7.5) \$98.69 \$68.60 Sale

FootJoy Classics Leather Wingtip Golf Shoes (10 D) 598-90 \$68.60 Sale

Callaway FT-i Squareway Wood 21°

\$68.00

FJ's by FootJoy Leather Monk Strap Golf Shoes (7.5) \$98.00 \$68.60 Sale

FootJoy Classics Leather Wingtip Golf Shoes (10 D) \$98.00 \$68.60 Sale

Forged 6-Panel Bucket Hat \$42.00