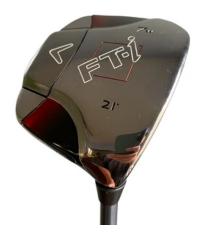

Callaway FT-i Squareway Wood 18° \$68.00

Callaway FT-i Squareway Wood 21° \$68.00

FJ's by FootJoy Leather Monk Strap Golf Shoes (7.5) \$98.69 \$68.60 Sale

FootJoy Classics Leather Wingtip Golf Shoes (10 D) 598-90 \$68.60 Sale

Callaway FT-i Squareway Wood 21°

\$68.00

FJ's by FootJoy Leather Monk Strap Golf Shoes (7.5) \$98.00 \$68.60 Sale

FootJoy Classics Leather Wingtip Golf Shoes (10 D) \$98.00 \$68.60 Sale

Forged 6-Panel Bucket Hat \$42.00