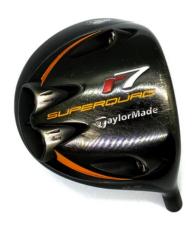

MetalWorld Unstructured 6-Panel Corduroy Strapback Hat \$40.00

PING i15 Fairway Wood 14° \$58.00

TaylorMade R510 TP Driver 8.5° \$98.00

Tour Issue TaylorMade r7 Superquad TP Driver  $9.5^{\circ}$  \$108.00