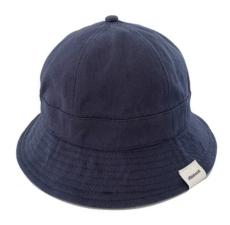

Forged 6-Panel Bucket Hat \$42.00

Callaway FT-i Squareway Wood 21°

\$68.00

FJ's by FootJoy Leather Monk Strap Golf Shoes (7.5) \$98.00 \$68.60 Sale

FootJoy Classics Leather Wingtip Golf Shoes (10 D) \$98.00 \$68.60 Sale

Forged 6-Panel Bucket Hat \$42.00