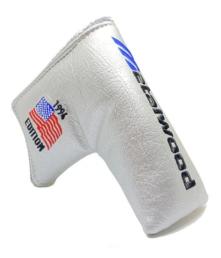

Forged Astro Blade Putter Headcover \$98.00

Forged Reversible 6-Panel Soft Bill Cap \$44.00