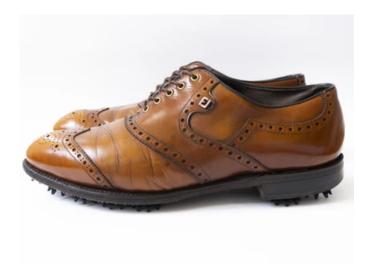

Callaway FT-i Squareway Wood 18° \$68.00

Callaway FT-i Squareway Wood 21° \$68.00

FJ's by FootJoy Leather Monk Strap Golf Shoes (7.5) \$98.69 \$68.60 Sale

FootJoy Classics Leather Wingtip Golf Shoes (10 D) 598-90 \$68.60 Sale

Callaway FT-i Squareway Wood 21°

\$68.00

FJ's by FootJoy Leather Monk Strap Golf Shoes (7.5) \$98.00 \$68.60 Sale

FootJoy Classics Leather Wingtip Golf Shoes (10 D) \$98.00 \$68.60 Sale

Forged 6-Panel Bucket Hat \$42.00