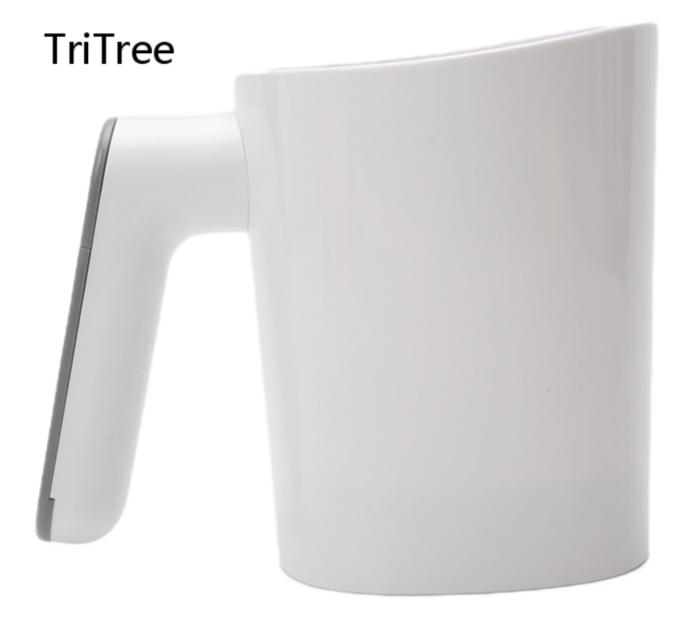

## Battery-powered hand-held electric flour sifter for baking

This product is a battery-powered flour sieve. Compared to using a crank or squeeze handle, the method of sifting flour is faster and more convenient. This product uses  $2 \times AA$  batteries (not included in the package) to run.

#### Features:

One-button operation, convenient and quick: The product can be started and closed easily with one button, and it runs at 5600 rpm, which can loosen the flour extremely quickly, which is faster and easier to use than turning a crank or squeezing handle. The ergonomically designed handle is also very easy to hold and comfortable to use.

The screen is removable and easy to clean: the main body of the product can be cleaned directly, and the screen can also be easily removed and cleaned separately. However, the battery compartment cannot be cleaned, and the product cannot be cleaned in water.

Food-grade safe material, BPA-free: The body and handle of the product are made of food-grade polycarbonate, and the screen is made of stainless steel.

Large capacity: 4 cups / 32 ounces / 1 liter

specification: