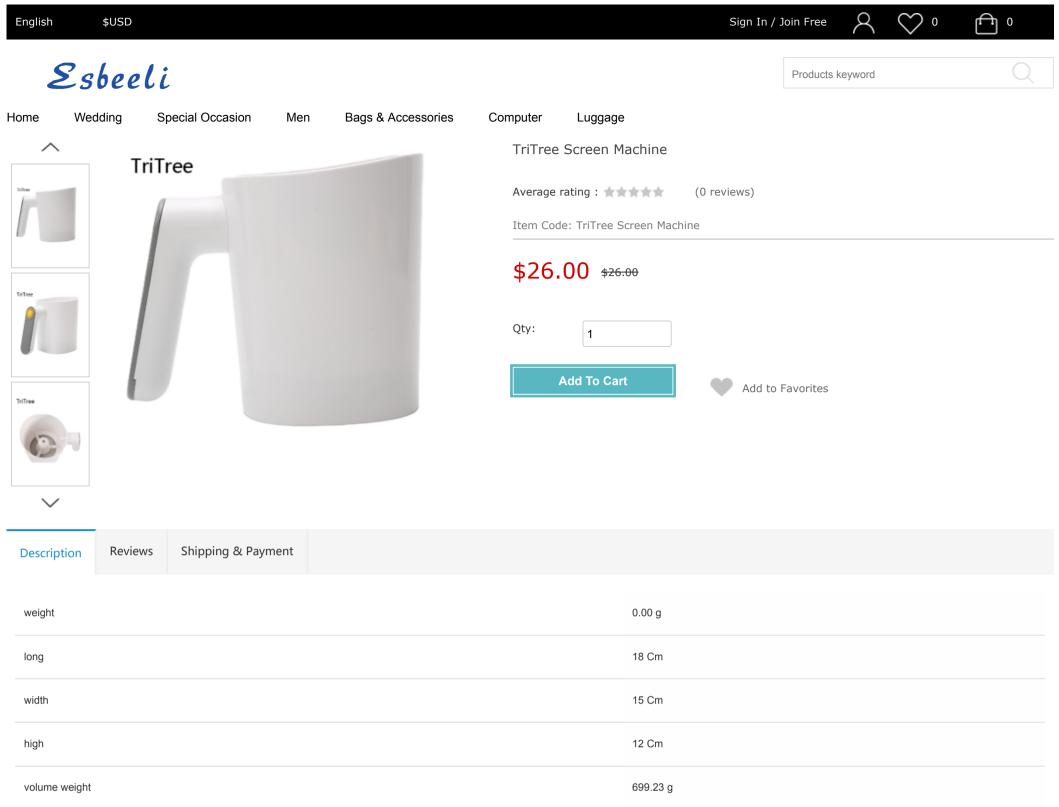

## Battery-powered hand-held electric flour sifter for baking

This product is a battery-powered flour sieve. Compared to using a crank or squeeze handle, the method of sifting flour is faster and more convenient. This product uses  $2 \times AA$  batteries (not included in the package) to run.

#### Features:

One-button operation, convenient and quick: The product can be started and closed easily with one button, and it runs at 5600 rpm, which can loosen the flour extremely quickly, which is faster and easier to use than turning a crank or squeezing handle. The ergonomically designed handle is also very easy to hold and comfortable to use.

The screen is removable and easy to clean: the main body of the product can be cleaned directly, and the screen can also be easily removed and cleaned separately. However, the battery compartment cannot be cleaned, and the product cannot be cleaned in water.

Food-grade safe material, BPA-free: The body and handle of the product are made of food-grade polycarbonate, and the screen is made of stainless steel.

Large capacity: 4 cups / 32 ounces / 1 liter

specification: