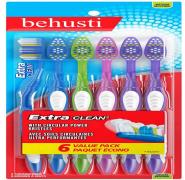

Your position: / Home page / PRODUCTS / product

behusti Extra Clean Full Head Toothbrush, Medium - 6 Count

Circular power bristles to help effectively clean teeth/Cleaning tip bristles to effectively reach and clean back teeth and between teethEasy to grip Handle to provide comfort and control while brushin

## Description

Circular power bristles to help effectively clean teeth Cleaning tip bristles to effectively reach and clean back teeth and between teeth Easy to grip Handle to provide comfort and control while brushing Helps remove tooth stains