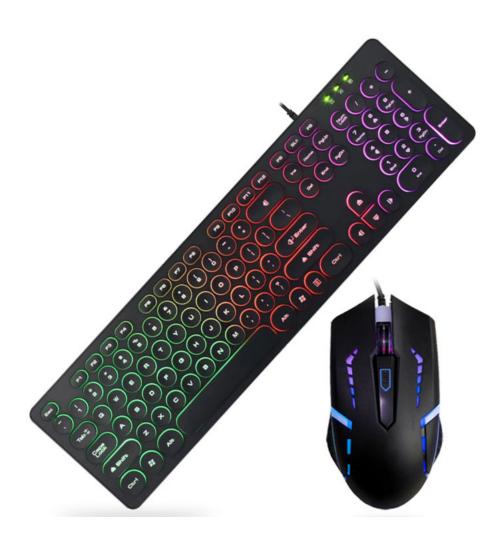

| weight        | 0.00 g   |
|---------------|----------|
| long          | 45 Cm    |
| width         | 15 Cm    |
| high          | 2 Cm     |
| volume weight | 270.00 g |

Using high-quality mechanical game switch structure, each tap can provide amazing response and a button response.

The key operation distance is reduced by 2mm to ensure response ability and fast key transmission. switch is durable and has a life span of 7 million keystrokes.

Personalize your game style, with almost unlimited color lighting options and customizable lighting e

Inspired by the needs of the world's leading professional gamers, it aims to support fast shot comma providing the comfort, control and reliability required by gamers.

Fashion quality: With the purpose of professional games, specially manufactured for electronic sport high quality standards, so you don't need to worry about it being damaged from championship to championship, ordinary game entertainment will also make you more comfortable.

Equipped with mechanical switches, it even supports strong game scenes, and can accurately and r transmit each batter. Give the player a unique tactile sensation, and accurately signal every commar

Ergonomic design: It adopts soft rubber coating and detachable wrist support design to provide tactil and it can maintain comfort even in long-term games.