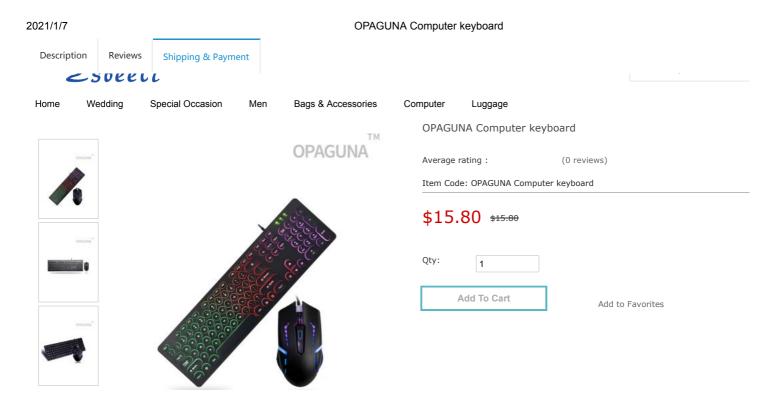

| weight        | 0.00 g   |
|---------------|----------|
| long          | 45 Cm    |
| width         | 15 Cm    |
| high          | 2 Cm     |
| volume weight | 270.00 g |

Using high-quality mechanical game switch structure, each tap can provide amazing response and a button response.

The key operation distance is reduced by 2mm to ensure response ability and fast key transmission. switch is durable and has a life span of 7 million keystrokes.

Personalize your game style, with almost unlimited color lighting options and customizable lighting e

Inspired by the needs of the world's leading professional gamers, it aims to support fast shot comma providing the comfort, control and reliability required by gamers.

Fashion quality: With the purpose of professional games, specially manufactured for electronic sport high quality standards, so you don't need to worry about it being damaged from championship to championship, ordinary game entertainment will also make you more comfortable.

Equipped with mechanical switches, it even supports strong game scenes, and can accurately and r transmit each batter. Give the player a unique tactile sensation, and accurately signal every commar

Ergonomic design: It adopts soft rubber coating and detachable wrist support design to provide tactil and it can maintain comfort even in long-term games.