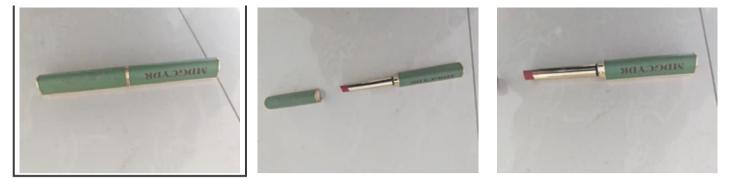

[Rotary switch]-The product is solid, so it has a rotating design like lipstick, which can be rotated according to the amount of use, easy to use and clean.

[Tips]-After the lipstick is completely dry, apply the lipstick and drink it after the mouth is completely dry. Waterproof but not oil resistant, easy to remove makeup.