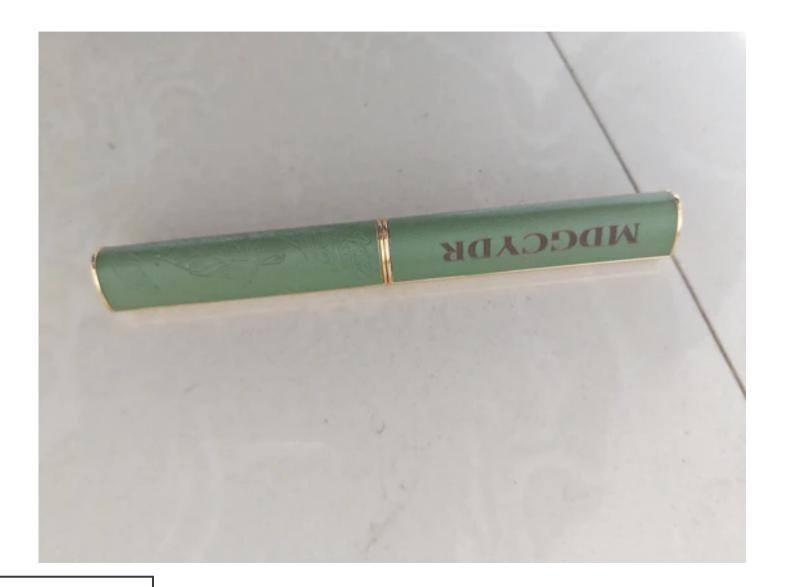

## MDGCYDR Lip gloss, high gloss and bright red lipstick | Professional lip gloss, in artificial leather packaging

\$9.99

[Plant extracts]-A variety of plant extracts, including vitamin E, avocado tree, flower seed oil, can moisturize dry lips, smooth fine lines and reduce harmful substances on lips.