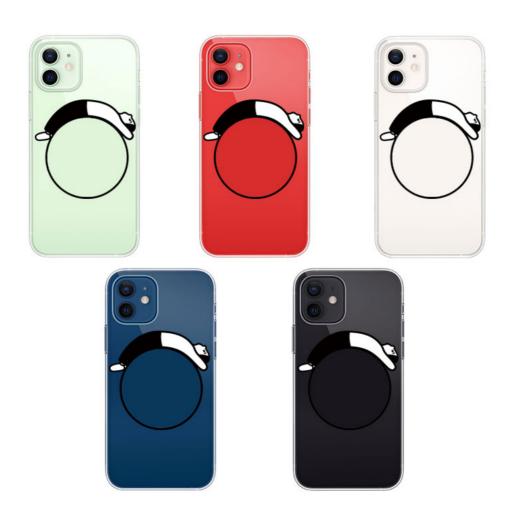

The combination of silicon and natural wheat bran ensures a unique appearance and fresh baked sr The natural wheat bran components are recyclable and degradable.

38.40 q

Provide protection against drops and scratches above the screen protector.

The unique texture ensures anti-fouling, anti-slip and anti-fingerprint functions.

The precise cutouts of the camera, charging port and speaker are also compatible with wireless cha

The back shell is PC hard shell, surrounded by soft silicone, the back shell is silk texture, three-dime embossed pattern.

The material is very good, it is very durable and practical, and the pattern design is the most fashion current trend.

Precise incision, easy to use all functions.

No need to remove the phone case to charge, sync or listen to music.

Special dust-proof and scratch-proof performance to keep the shiny appearance of the phone.

Protect your phone from bumps, scratches and daily wear and tear.

Keep a brand new phone feel, good heat dissipation, and avoid high temperature of the phone.