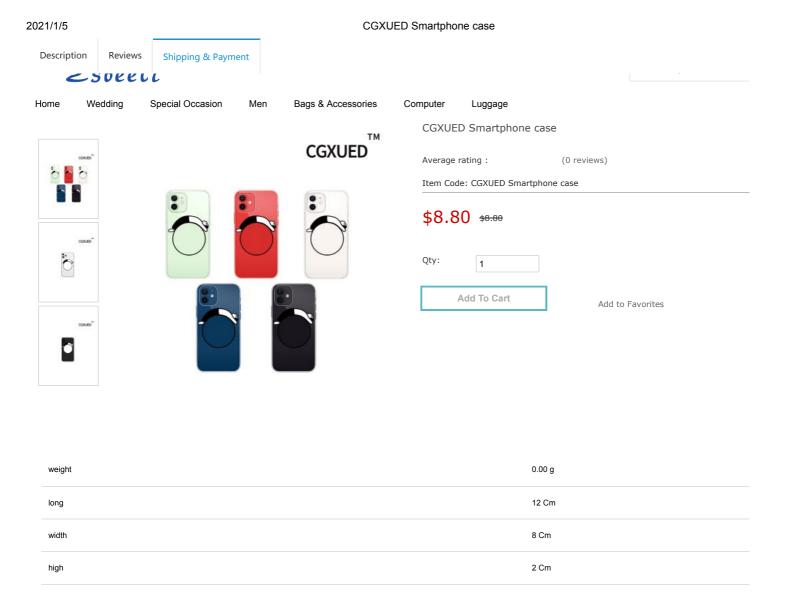

The combination of silicon and natural wheat bran ensures a unique appearance and fresh baked sr The natural wheat bran components are recyclable and degradable.

38.40 q

Provide protection against drops and scratches above the screen protector.

The unique texture ensures anti-fouling, anti-slip and anti-fingerprint functions.

The precise cutouts of the camera, charging port and speaker are also compatible with wireless cha

The back shell is PC hard shell, surrounded by soft silicone, the back shell is silk texture, three-dime embossed pattern.

The material is very good, it is very durable and practical, and the pattern design is the most fashion current trend.

Precise incision, easy to use all functions.

No need to remove the phone case to charge, sync or listen to music.

Special dust-proof and scratch-proof performance to keep the shiny appearance of the phone.

Protect your phone from bumps, scratches and daily wear and tear.

Keep a brand new phone feel, good heat dissipation, and avoid high temperature of the phone.