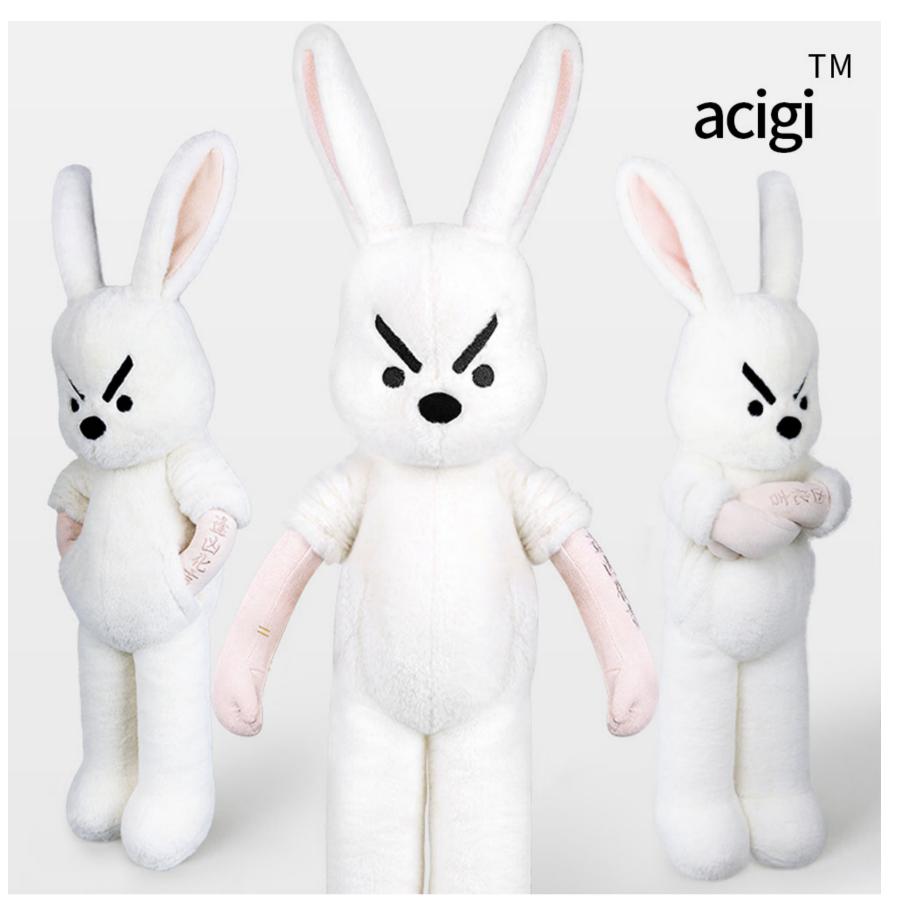

| 2021/2/4 |             |                  |         |                    | acigi I                              |                                                                                                 |             |           |   |     |        |
|----------|-------------|------------------|---------|--------------------|--------------------------------------|-------------------------------------------------------------------------------------------------|-------------|-----------|---|-----|--------|
| English  | \$USD       |                  |         |                    |                                      |                                                                                                 | Sign In /   | Join Free | 8 | 0 🛇 | ٥<br>٩ |
|          | Esbee       | eli              |         |                    |                                      |                                                                                                 | Products I  | keyword   |   | Q   |        |
| Home     | Wedding     | Special Occasion | Men     | Bags & Accessories | Computer                             | Luggage                                                                                         |             |           |   |     |        |
|          |             |                  |         | acigi              | Average<br>Item Cod<br>\$29.<br>Qty: | ush toys<br>rating : *****<br>le: acigi Plush toys<br>90 <del>\$29.90</del><br>1<br>Add To Cart | (2 reviews) | Favorites |   |     |        |
| Descrip  | ntion Revie | ews Shipping & F | Payment |                    |                                      |                                                                                                 |             |           |   |     |        |
| weight   |             |                  |         |                    |                                      | 0.00 g                                                                                          |             |           |   |     |        |
| long     |             |                  |         |                    |                                      | 15 Cm                                                                                           |             |           |   |     |        |
| width    |             |                  |         |                    |                                      | 8 Cm                                                                                            |             |           |   |     |        |
| high     |             |                  |         |                    |                                      | 38 Cm                                                                                           |             |           |   |     |        |
| volume   | weight      |                  |         |                    |                                      | 912.00 g                                                                                        |             |           |   |     |        |

★ High-quality materials: high-quality plush, comfortable and flexible, delicate touch, complete filling, not easy to deform.

★ Comfortable companion: The pillow pet presents a soft, cute and cute stuffed animal, which can be expanded into a plush pillow to sleep. Children, teenagers and adults love these classic and collectible comfort animals.