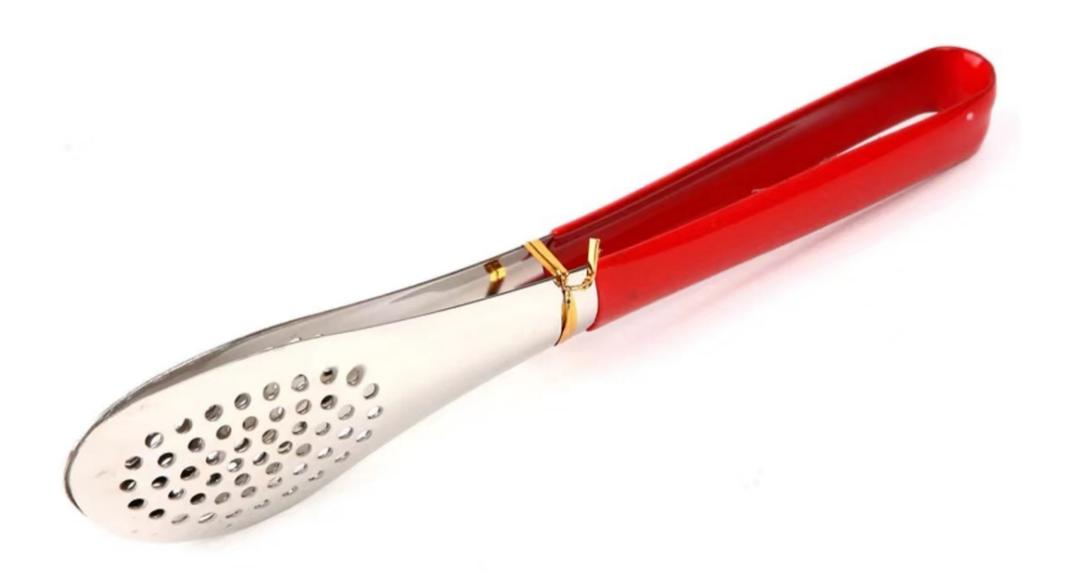

## Color: cherry red

This silicone kitchenware is made of thick steel, high-quality silicone and smooth locking action design, durable! • 1 x 9 inch pliers: 9 inch handle (10 inches, including lock) • 1 x 12 inch pliers: 12 inch handle (13" (including lock) • Heat-resistant silicone head with a maximum temperature of 480°F•\* \*\* FDA grade, BPA-free silicone • Non-stick pan tongs-perfect for non-stick kitchenware, grills, salad tongs or serving tongs • Anti-fouling and

Description Reviews Shipping & Payment

shaped steel head, so Will not spread out for bacterial growth • Sturdy silicone head for firm grip and control • 1.0mm ultra-thick stainless steel to increase strength and durability • Sliding lock for easy storage of smooth sliding lock clamp brackets that can keep more Smooth locking effect•The silicone handle on the ergonomically designed handle ensures dishwasher safety