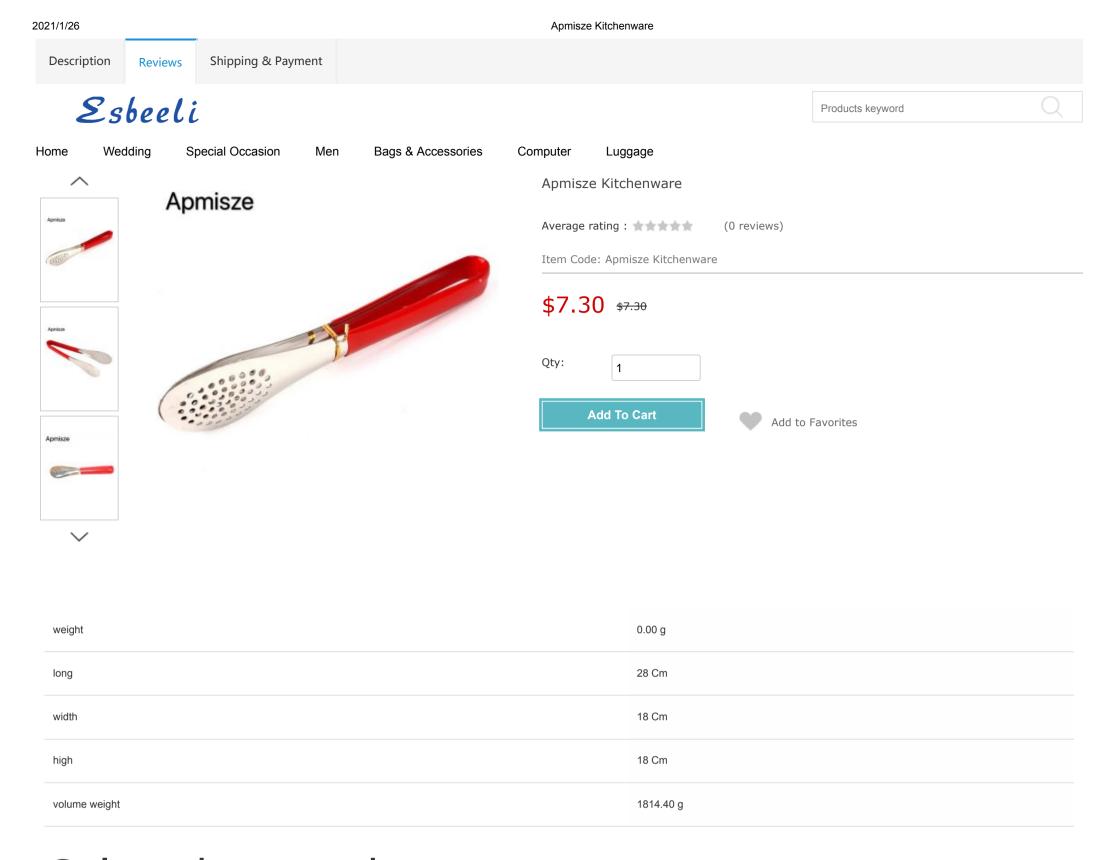

## Color: cherry red

This silicone kitchenware is made of thick steel, high-quality silicone and smooth locking action design, durable! • 1 x 9 inch pliers: 9 inch handle (10 inches, including lock) • 1 x 12 inch pliers: 12 inch handle (13" (including lock) • Heat-resistant silicone head with a maximum temperature of 480°F•\* \*\* FDA grade, BPA-free silicone • Non-stick pan tongs-perfect for non-stick kitchenware, grills, salad tongs or serving tongs • Anti-fouling and

Description Reviews Shipping & Payment

shaped steel head, so Will not spread out for bacterial growth • Sturdy silicone head for firm grip and control • 1.0mm ultra-thick stainless steel to increase strength and durability • Sliding lock for easy storage of smooth sliding lock clamp brackets that can keep more Smooth l