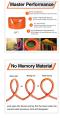

## Description

Heavy Duty - 5/8" diameter X 3/4" connector. Innovation upgrade material High-density internal braid process integrate with our industry engineering, provide with a high-quality garden hose with burst pressure 600 PSI. Fit home, and light commercial work. Good wear resistance and easy maneuver. A solid brass connector with an enhanced locking process and the cover was designed to support years of usage.

Supper Flexible - This flexible hose with lightweight will bring you an enjoyable experience for your home water supply. Support most-weather and easy to roll up and lay flat in cold weather.

No Permanent Kink Memory - The special difference with the normal hose. Just open the faucet and lay flat the hose under the normal water pressure, kink will disappear.