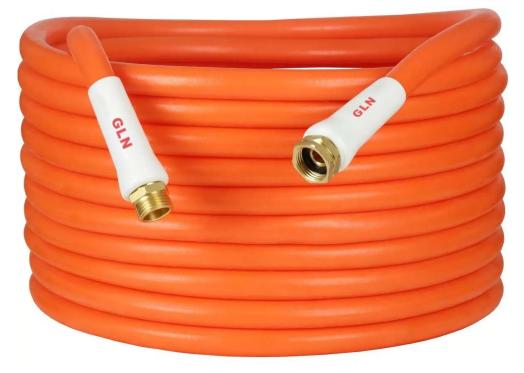

Currency: USD ▼

Sign In Or Join Free

0

HOME ELECTRONICS WOMEN'S FASHION BEAUTY AND PERSONAL CARE HOME AND KITCHEN MORE

Your position: Home / MORE / Tools & Home Improvement

GLN Ultra Flexible & Heavy Duty Garden Hose 5/8 in x 30 ft, Burst 600 PSI, All-Weather, 3/4" GHT Connectors Water Hose

## Description

Heavy Duty - 5/8" diameter X 3/4" connector. Innovation upgrade material High-density internal braid process integrate with our industry engineering, provide with a high-quality garden hose with burst pressure 600 PSI. Fit home, and light commercial work. Good wear resistance and easy maneuver. A solid brass connector with an enhanced locking process and the cover was designed to support years of usage.