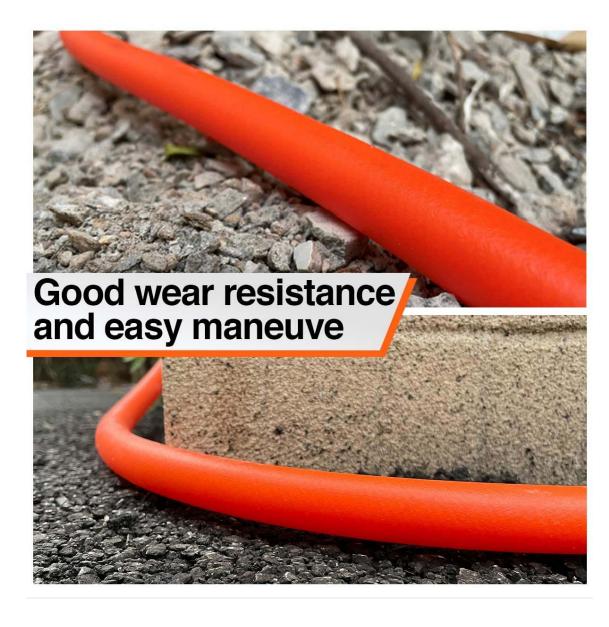

## Description

Heavy Duty - 5/8" diameter X 3/4" connector. Innovation upgrade material High-density internal braid process integrate with our industry engineering, provide with a high-quality garden hose with burst pressure 600 PSI. Fit home, and light commercial work. Good wear resistance and easy maneuver. A solid brass connector with an enhanced locking process and the cover was designed to support years of usage.