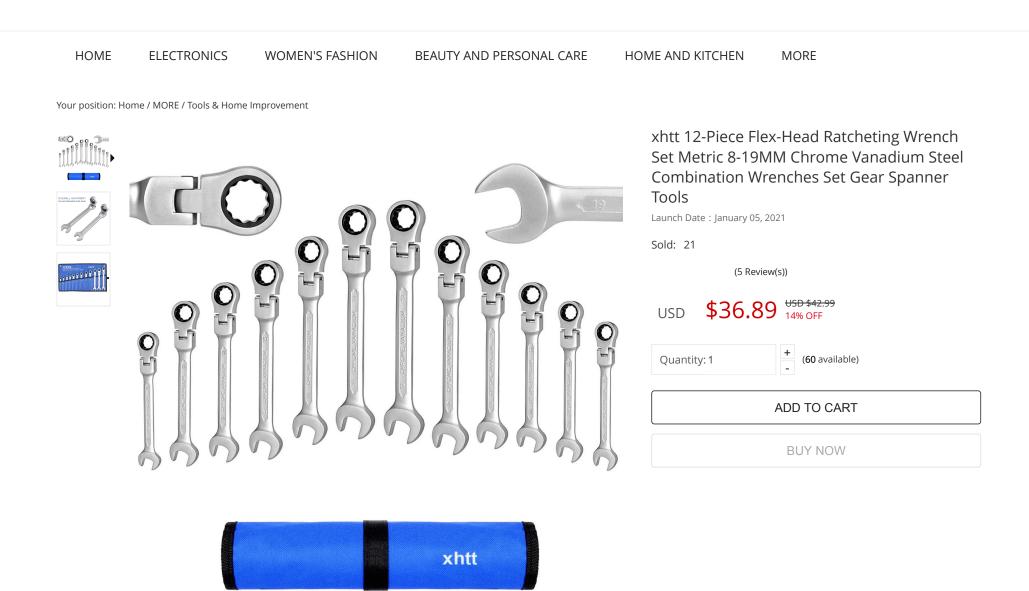

#### 180° Flex-head

Flex Head tilts up to 180-Degree at any interval, making it possible to reach the most hard-toreach fasteners. Adjustable Set Screw allows you to set desired head tension with Spring Washer Design providing continuous head tension.

### 72 Teeth Perfect Precision

The ratcheting 12-Point box-end needs as little as 5-Degree to move fastener VS. 30-Degree for standard box end wrenches increasing productivity.

### **Convenient Storage**

Our combination gear spanner wrench are storaged in a oxford roll bag or plastic hanger. It is easy to organize and carry.