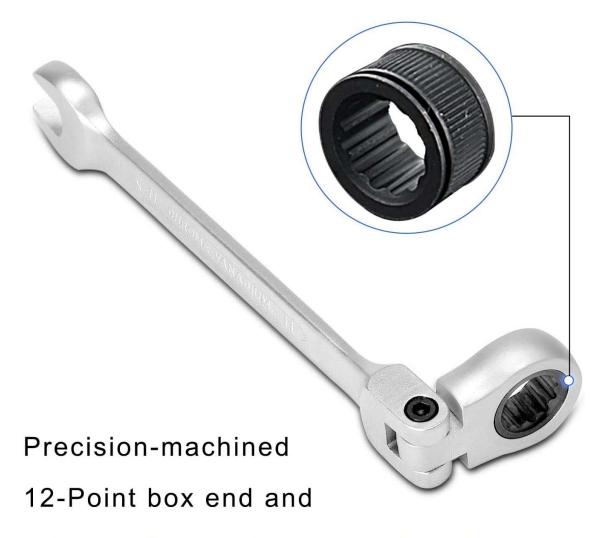

### 72 Teeth Perfect Precision

The ratcheting 12-Point box-end needs as little as 5-Degree to move fastener VS. 30-Degree for standard box end wrenches increasing productivity.

# 72 teeth ratchet mechanism

Reviews (5)

5 5 Review

Write a review

| Rho***<br>Jan 31, 2021 | Great Function  Was this review helpful? (0)  Reply        |
|------------------------|------------------------------------------------------------|
| Ray***<br>Jan 29, 2021 | Well worth the money.  Was this review helpful? (0)  Reply |
| Edm***<br>Jan 25, 2021 | Good wrenches  Was this review helpful? (0)  Reply         |
| You May Like           | See all                                                    |