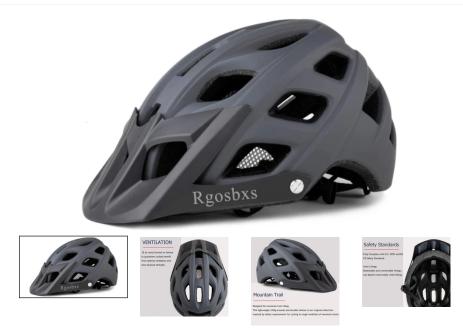

DOFIKI

HOME SHOP ALL - CONTACT US

Rgosbxs Bike Helmet for Adults, MTB Bicycle Helmets with Sun Visor, Lightweight Cycling Helmets for Women and Men, CPSC Certified

\$30.99 \$31.99 SALE

- Reinforced Large Sun Visor: Sun visor on bicycle helmet is essential to all-mountain biking lovers, this reinforced large sun visor is designed to match this biking helmet perfectly for you. If you find the visor missing when you receive the package, please contact us, we will send a new visor to you for free.
- Adjustment System The dial knob on the back is very easy to adjust, you can adjust the bicycle helmet to fit your head perfectly even with single hand. This
  helmet fits head circumferences 22.05-24.01 inches, please measure your head circumference correctly before purchasing.
- Lightweight & Optimal Ventilation The MTB helmet is only 320g(0.7b), super lightweight, helps to reduce your fatigue to the utmost, you can hardly feel the weight. There are 18 large vents on the cycling helmet for cool air flow, they can provide the best ventilation while riding, you will feel cool even in summer.
- Protection This mountain bike helmet is US CPSC standards certified. The thickened high-density EPS foam inside the helmet helps to absorb impact
  effectively, minimize the risk of injury to head in crash. The extended rear shape guarantees full protection to back part of head.
- High Quality Service: If you are not satisfied with our product for any reason at any time, please contact us in time and we will do our best to help you.