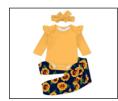

## Xivnyui Baby Girl Outfits Infant Romper Ruffle Floral Long Pants with Headband for 0-24 Months

| Quantity                                                              |                                                                                                      |
|-----------------------------------------------------------------------|------------------------------------------------------------------------------------------------------|
| ADD TO CART                                                           |                                                                                                      |
| BUY IT NOW                                                            |                                                                                                      |
|                                                                       |                                                                                                      |
| Imported                                                              |                                                                                                      |
| Size: Suit for your baby aged newborn 6Months -2 year                 |                                                                                                      |
| Material: Cotton blend, soft and comfortable, no harm t               | * -                                                                                                  |
|                                                                       | ed flower floral pants with elastic waist and cute bow headband. More fashion for little baby girls. |
|                                                                       | special accasions or photoshoot, your little girls will get lots of compliments wearing it.          |
| <ul> <li>Washing Tips: Hand wash recommended with cold wat</li> </ul> | er, do not Bleach.                                                                                   |
| <b>2</b> 011105 <b>2</b> 711557 <b>3</b> 01115                        |                                                                                                      |