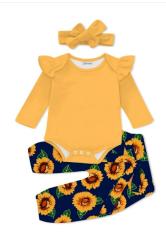

## Xivnyui Baby Girl Outfits Infant Romper Ruffle Floral Long Pants with Headband for 0-24 Months

| Quantity                                                              |                                                                                                      |
|-----------------------------------------------------------------------|------------------------------------------------------------------------------------------------------|
| ADD TO CART                                                           |                                                                                                      |
| BUY IT NOW                                                            |                                                                                                      |
|                                                                       |                                                                                                      |
| Imported                                                              |                                                                                                      |
| Size: Suit for your baby aged newborn 6Months -2 year                 |                                                                                                      |
| Material: Cotton blend, soft and comfortable, no harm t               | * -                                                                                                  |
|                                                                       | ed flower floral pants with elastic waist and cute bow headband. More fashion for little baby girls. |
|                                                                       | special accasions or photoshoot, your little girls will get lots of compliments wearing it.          |
| <ul> <li>Washing Tips: Hand wash recommended with cold wat</li> </ul> | er, do not Bleach.                                                                                   |
| <b>2</b> 011105 <b>2</b> 711557 <b>3</b> 01115                        |                                                                                                      |