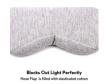

- Blocking light Perfectly- This sleeping eye mask features a patented nose wing design. The bottom of the eye mask is filled with elasticated cotton, which can be adjusted at will, and thus is very effective at blocking any light coming in through the nose area.
- No pressure on the eyes This sleeping mask is designed with soft cotton delta side wings, which prevent any unwanted shifting of the mask, and effectively
- disperses the pressure on your eyes and head, so that your eyes won't feel any pressure while wearing it.