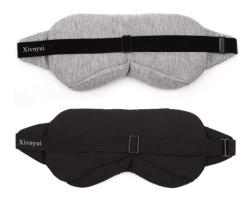

2021/2/2

BEEDOW HOME SHOP ALL - WHOLESALE CONTACT US 980

2 pack - grey and black

Xivnyui Eyeshades as headwear, Sleep Mask-Sleeping Mask Blocking Out Light Perfectly for Women and Men, Soft and Comfortable Night Eye Mask for Sleeping, Blindfold for **Travelling** 