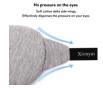

- Blocking light Perfectly- This sleeping eye mask features a patented nose wing design. The bottom of the eye mask is filled with elasticated cotton, which can be adjusted at will, and thus is very effective at blocking any light coming in through the nose area.
- No pressure on the eyes This sleeping mask is designed with soft cotton delta side wings, which prevent any unwanted shifting of the mask, and effectively
- disperses the pressure on your eyes and head, so that your eyes won't feel any pressure while wearing it.