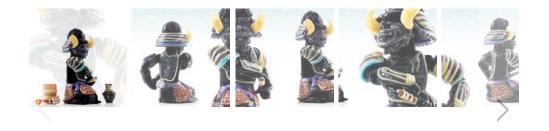

# INTRICATE THREE WAY UPLINE COLLAB

\$14,000 <del>\$20,000</del>

You Save 30% (\$6,000)

- Collaboration between Eusheen, Takao, & Akio
- Very rare upline collaboration
- Features lemon drop shaped horns by Eusheen
- Intricate dot work sections by Takao
- Amicello/Reticello sections by Akio
- 10mm custom handmade joint
- Approximately 12 inches tall
- Approximately 4 inches at widest point