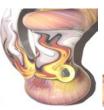

# HEADY FLAME LINEWORK MINI TUBE WITH HORN

## \$1,000

- Made by Pyro Glass
- Made in California
- Features one fully worked flame style linework mini tube with horn on back
- Custom flame style linework pulled by Pyro
- 14mm female joint with a fixed 3 hole downstem
- Approximately 6 inches tall
- Approximately 2.65 inch base diameter