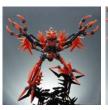

# DANCING "ROBOT" VAPOR BUBBLER COLLAB

\$19,500 \$30,000 You Save 35% (\$10,500)

■ Made by Banjo x Tristan Hodges

Privacy - Terms

- Made in 2014 for our "Made in Humboldt" show
- Made in Humboldt California
- Features intricate networking of multiple pieces
- Features removable head with 14mm joint
- Features removable left hand dabber
- Features worked matching 14mm diffy
- Approximately 12.75 inches at tallest point
- Approximately 12.25 inches at widest point