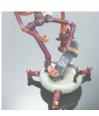

# INTRICATE THREE WAY UPLINE COLLAB

\$14,000 <del>\$20,000</del>

You Save 30% (\$6,000)

- Collaboration between Eusheen, Takao, & Akio
- Very rare upline collaboration
- Features lemon drop shaped horns by Eusheen
- Intricate dot work sections by Takao
- Amicello/Reticello sections by Akio
- 10mm custom handmade joint
- Approximately 12 inches tall
- Approximately 4 inches at widest point