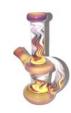

# HEADY FLAME LINEWORK MINI TUBE WITH HORN

## \$1,000

- Made by Pyro Glass
- Made in California
- Features one fully worked flame style linework mini tube with horn on back
- Custom flame style linework pulled by Pyro
- 14mm female joint with a fixed 3 hole downstem
- Approximately 6 inches tall
- Approximately 2.65 inch base diameter