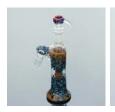

# INTRICATE THREE WAY UPLINE COLLAB

\$14,000 <del>\$20,000</del>

You Save 30% (\$6,000)

- Collaboration between Eusheen, Takao, & Akio
- Very rare upline collaboration
- Features lemon drop shaped horns by Eusheen
- Intricate dot work sections by Takao
- Amicello/Reticello sections by Akio
- 10mm custom handmade joint
- Approximately 12 inches tall
- Approximately 4 inches at widest point