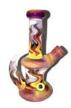

# INTRICATE THREE WAY UPLINE COLLAB

\$14,000 <del>\$20,000</del>

You Save 30% (\$6,000)

- Collaboration between Eusheen, Takao, & Akio
- Very rare upline collaboration
- Features lemon drop shaped horns by Eusheen
- Intricate dot work sections by Takao
- Amicello/Reticello sections by Akio
- 10mm custom handmade joint
- Approximately 12 inches tall
- Approximately 4 inches at widest point