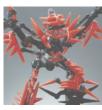

# DANCING "ROBOT" VAPOR BUBBLER COLLAB

\$19,500 \$30,000 You Save 35% (\$10,500)

■ Made by Banjo x Tristan Hodges

Privacy - Terms

- Made in 2014 for our "Made in Humboldt" show
- Made in Humboldt California
- Features intricate networking of multiple pieces
- Features removable head with 14mm joint
- Features removable left hand dabber
- Features worked matching 14mm diffy
- Approximately 12.75 inches at tallest point
- Approximately 12.25 inches at widest point