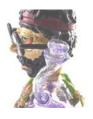

# HARAKIRI (SEPPUKU) SAMURAI SCULPTED MINI TUBE COLLAB

\$2,500 \$5,000

You Save 50% (\$2,500)

- Made by R3G15 x Malaquias Glass
- Features one Samurai sculpted mini tube with removable downstem
- 14mm hand rolled joint
- Comes with Iso Urn vessel to dip q-tips, straw water bucket/q-Tip holder, water spoon pendant, & 14/10mm 2 hole downstream
- Approximately 7 inches tall

- Approximately 4.5 inches at widest point
- Approximate 3.75 inch base diameter