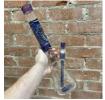

# \$20,000 <del>\$35,000</del>

You Save 42% (\$15,000)

- Made by RAM x Eusheen
- Made in 2014
- Features removable mini tube scope with hand rolled 10mm joint
- Features 14mm male hand rolled joint
- Features removable bi-pod legs
- Approximately 21 inches long
- Approximately 9.5 inches tall