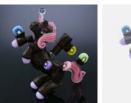

# INTRICATE THREE WAY UPLINE COLLAB

\$14,000 <del>\$20,000</del>

You Save 30% (\$6,000)

- Collaboration between Eusheen, Takao, & Akio
- Very rare upline collaboration
- Features lemon drop shaped horns by Eusheen
- Intricate dot work sections by Takao
- Amicello/Reticello sections by Akio
- 10mm custom handmade joint
- Approximately 12 inches tall
- Approximately 4 inches at widest point