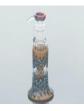

# \$20,000 <del>\$35,000</del>

You Save 42% (\$15,000)

- Made by RAM x Eusheen
- Made in 2014
- Features removable mini tube scope with hand rolled 10mm joint
- Features 14mm male hand rolled joint
- Features removable bi-pod legs
- Approximately 21 inches long
- Approximately 9.5 inches tall