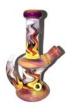

# HEADY FLAME LINEWORK MINI TUBE WITH HORN

## \$1,000

- Made by Pyro Glass
- Made in California
- Features one fully worked flame style linework mini tube with horn on back
- Custom flame style linework pulled by Pyro
- 14mm female joint with a fixed 3 hole downstem
- Approximately 6 inches tall
- Approximately 2.65 inch base diameter