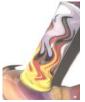

# HEADY FLAME LINEWORK MINI TUBE WITH HORN

## \$1,000

- Made by Pyro Glass
- Made in California
- Features one fully worked flame style linework mini tube with horn on back
- Custom flame style linework pulled by Pyro
- 14mm female joint with a fixed 3 hole downstem
- Approximately 6 inches tall
- Approximately 2.65 inch base diameter