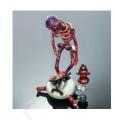

# DANCING "ROBOT" VAPOR BUBBLER COLLAB

\$19,500 \$30,000 You Save 35% (\$10,500)

■ Made by Banjo x Tristan Hodges

Privacy - Terms

- Made in 2014 for our "Made in Humboldt" show
- Made in Humboldt California
- Features intricate networking of multiple pieces
- Features removable head with 14mm joint
- Features removable left hand dabber
- Features worked matching 14mm diffy
- Approximately 12.75 inches at tallest point
- Approximately 12.25 inches at widest point