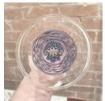

# HARAKIRI (SEPPUKU) SAMURAI SCULPTED MINI TUBE COLLAB

\$2,500 \$5,000

You Save 50% (\$2,500)

- Made by R3G15 x Malaquias Glass
- Features one Samurai sculpted mini tube with removable downstem
- 14mm hand rolled joint
- Comes with Iso Urn vessel to dip q-tips, straw water bucket/q-Tip holder, water spoon pendant, & 14/10mm 2 hole downstream
- Approximately 7 inches tall

- Approximately 4.5 inches at widest point
- Approximate 3.75 inch base diameter