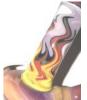

# HEADY FLAME LINEWORK MINI TUBE WITH HORN

\$1,000

- Made by Pyro Glass
- Made in California
- Features one fully worked flame style linework mini to with horn on back

- Custom flame style linework pulled by Pyro
- 14mm female joint with a fixed 3 hole downstem
- Approximately 6 inches tall
- Approximately 2.65 inch base diameter