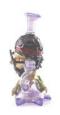

# \$20,000 <del>\$35,000</del>

You Save 42% (\$15,000)

- Made by RAM x Eusheen
- Made in 2014
- Features removable mini tube scope with hand rolled 10mm joint
- Features 14mm male hand rolled joint
- Features removable bi-pod legs
- Approximately 21 inches long
- Approximately 9.5 inches tall