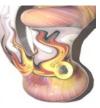

# HEADY FLAME LINEWORK MINI TUBE WITH HORN

## \$1,000

- Made by Pyro Glass
- Made in California
- Features one fully worked flame style linework mini tube with horn on back
- Custom flame style linework pulled by Pyro
- 14mm female joint with a fixed 3 hole downstem
- Approximately 6 inches tall
- Approximately 2.65 inch base diameter