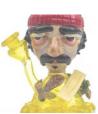

# FUDO THE DRUNKEN MONK CRAB BODIED MINI TUBE COLLABORATION (AQUA AZUL/WHITE/RED FURNACE DIP/CARAMEL)

\$1,950 <del>\$4,000</del>

You Save 51% (\$2,050)

- Made by R3G15 & Tim Lindemann (Lindemann Glass)
- Made in Goleta, California
- Removable 14/10mm transitional 2 hole perc
- Removable scepter dabber and hat
- Approximately 6 inches tall
- Approximately 5 inches base diameter