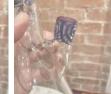

# APOCALYPSE KITTY VAPOR BUBBLER #2 (UV GLASS)

\$1,950 \$3,500

You Save 44% (\$1,550)

- Made by Orian Glass x Derek Boroboy
- Features one fully sculpted Apocalypse Kitty #2 mini tube
- Fixed stem 14mm male joint with 3 hole diffuser
- Approximately 11 inches at tallest point
- Approximately 5.25 inches at widest point