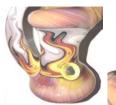

# INTRICATE THREE WAY UPLINE COLLAB

\$14,000 <del>\$20,000</del>

You Save 30% (\$6,000)

- Collaboration between Eusheen, Takao, & Akio
- Very rare upline collaboration
- Features lemon drop shaped horns by Eusheen
- Intricate dot work sections by Takao
- Amicello/Reticello sections by Akio
- 10mm custom handmade joint
- Approximately 12 inches tall
- Approximately 4 inches at widest point