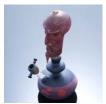

# APOCALYPSE KITTY VAPOR BUBBLER #2 (UV GLASS)

\$1,950 \$3,500

You Save 44% (\$1,550)

- Made by Orian Glass x Derek Boroboy
- Features one fully sculpted Apocalypse Kitty #2 mini tube
- Fixed stem 14mm male joint with 3 hole diffuser
- Approximately 11 inches at tallest point
- Approximately 5.25 inches at widest point