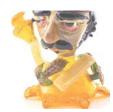

# \$4,000

- Made by Carsten Carlile
- Made in 2013
- Features Serendipity networked skeleton skater with hollow body
- Features 14mm fire hydrant dome with removable dabber top
- Features disc base with 6 slit inline percolator
- Features fixed stem with 14mm male joint
- Approximately 10.5 inches at tallest point
- Approximately 6 inches at widest point