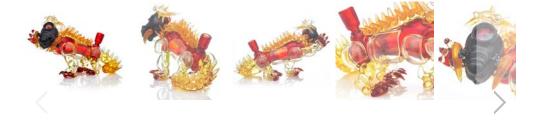

# DANCING "ROBOT" VAPOR BUBBLER COLLAB

\$19,500 \$30,000 You Save 35% (\$10,500)

■ Made by Banjo x Tristan Hodges

Privacy - Terms

- Made in 2014 for our "Made in Humboldt" show
- Made in Humboldt California
- Features intricate networking of multiple pieces
- Features removable head with 14mm joint
- Features removable left hand dabber
- Features worked matching 14mm diffy
- Approximately 12.75 inches at tallest point
- Approximately 12.25 inches at widest point