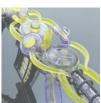

# HARAKIRI (SEPPUKU) SAMURAI SCULPTED MINI TUBE COLLAB

\$2,500 \$5,000

You Save 50% (\$2,500)

- Made by R3G15 x Malaquias Glass
- Features one Samurai sculpted mini tube with removable downstem
- 14mm hand rolled joint
- Comes with Iso Urn vessel to dip q-tips, straw water bucket/q-Tip holder, water spoon pendant, & 14/10mm 2 hole downstream
- Approximately 7 inches tall

- Approximately 4.5 inches at widest point
- Approximate 3.75 inch base diameter

# QTY

Privacy - Terms

Orian Glass x Derek Boroboy