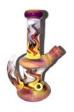

# HEADY FLAME LINEWORK MINI TUBE WITH HORN

## \$1,000

- Made by Pyro Glass
- Made in California
- Features one fully worked flame style linework mini tube with horn on back
- Custom flame style linework pulled by Pyro
- 14mm female joint with a fixed 3 hole downstem
- Approximately 6 inches tall
- Approximately 2.65 inch base diameter