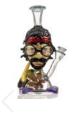

# \$20,000 <del>\$35,000</del>

You Save 42% (\$15,000)

- Made by RAM x Eusheen
- Made in 2014
- Features removable mini tube scope with hand rolled 10mm joint
- Features 14mm male hand rolled joint
- Features removable bi-pod legs
- Approximately 21 inches long
- Approximately 9.5 inches tall