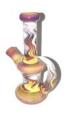

# HEADY FLAME LINEWORK MINI TUBE WITH HORN

\$1,000

- Made by Pyro Glass
- Made in California
- Features one fully worked flame style linework mini to with horn on back

- Custom flame style linework pulled by Pyro
- 14mm female joint with a fixed 3 hole downstem
- Approximately 6 inches tall
- Approximately 2.65 inch base diameter