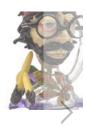

# HARAKIRI (SEPPUKU) SAMURAI SCULPTED MINI TUBE COLLAB

\$2,500 \$5,000

You Save 50% (\$2,500)

- Made by R3G15 x Malaquias Glass
- Features one Samurai sculpted mini tube with removable downstem
- 14mm hand rolled joint
- Comes with Iso Urn vessel to dip q-tips, straw water bucket/q-Tip holder, water spoon pendant, & 14/10mm 2 hole downstream
- Approximately 7 inches tall

- Approximately 4.5 inches at widest point
- Approximate 3.75 inch base diameter