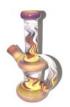

# HEADY FLAME LINEWORK MINI TUBE WITH HORN

## \$1,000

- Made by Pyro Glass
- Made in California
- Features one fully worked flame style linework mini tube with horn on back
- Custom flame style linework pulled by Pyro
- 14mm female joint with a fixed 3 hole downstem
- Approximately 6 inches tall
- Approximately 2.65 inch base diameter