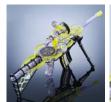

# LEMON PHASER SNIPER RIFLE COLLAB

Privacy - Terms

# \$20,000 <del>\$35,000</del>

You Save 42% (\$15,000)

- Made by RAM x Eusheen
- Made in 2014
- Features removable mini tube scope with hand rolled 10mm joint
- Features 14mm male hand rolled joint
- Features removable bi-pod legs
- Approximately 21 inches long
- Approximately 9.5 inches tall

# QTY

Privacy - Terms