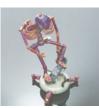

# SERENDIPITY SKELETON SKATER

# \$4,000

- Made by Carsten Carlile
- Made in 2013
- Features Serendipity networked skeleton skater with hollow body
- Features 14mm fire hydrant dome with removable dabber top
- Features disc base with 6 slit inline percolator
- Features fixed stem with 14mm male joint
- Approximately 10.5 inches at tallest point
- Approximately 6 inches at widest point