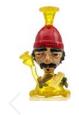

# DANCING "ROBOT" VAPOR BUBBLER COLLAB

\$19,500 \$30,000 You Save 35% (\$10,500)

■ Made by Banjo x Tristan Hodges

Privacy - Terms

- Made in 2014 for our "Made in Humboldt" show
- Made in Humboldt California
- Features intricate networking of multiple pieces
- Features removable head with 14mm joint
- Features removable left hand dabber
- Features worked matching 14mm diffy
- Approximately 12.75 inches at tallest point
- Approximately 12.25 inches at widest point