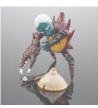

# APOCALYPSE KITTY VAPOR BUBBLER #2 (UV GLASS)

\$1,950 \$3,500

You Save 44% (\$1,550)

- Made by Orian Glass x Derek Boroboy
- Features one fully sculpted Apocalypse Kitty #2 mini tube
- Fixed stem 14mm male joint with 3 hole diffuser
- Approximately 11 inches at tallest point
- Approximately 5.25 inches at widest point