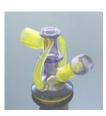

# APOCALYPSE KITTY VAPOR BUBBLER #2 (UV GLASS)

\$1,950 \$3,500

You Save 44% (\$1,550)

- Made by Orian Glass x Derek Boroboy
- Features one fully sculpted Apocalypse Kitty #2 mini tube
- Fixed stem 14mm male joint with 3 hole diffuser
- Approximately 11 inches at tallest point
- Approximately 5.25 inches at widest point

# QTY

Privacy - Terms

Vendor name