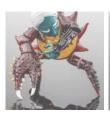

# FUDO THE DRUNKEN MONK CRAB BODIED MINI TUBE COLLABORATION (AQUA AZUL/WHITE/RED FURNACE DIP/CARAMEL)

\$1,950 <del>\$4,000</del>

You Save 51% (\$2,050)

- Made by R3G15 & Tim Lindemann (Lindemann Glass)
- Made in Goleta, California
- Removable 14/10mm transitional 2 hole perc
- Removable scepter dabber and hat
- Approximately 6 inches tall
- Approximately 5 inches base diameter