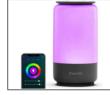

## Huncdfe LED Nightstand Lamp with Shades of White Lights and Vibrant Colors, No Hub Required

- Connect this smart table lamp with your WiFi and start your smart light home right away; with iOS and Android app you can control your lamp remotely from your phone or tablet; turn on or off, decorate your home with warm to crisp white light or choose from 16 million colors whenever you want with the tap of a finger
- finger

  This smart table lamp offers versatile functions to meet your needs for any lighting application; wake up in the morning with bright white light; make night time feedings and diaper changes easier as a nursery night light; or create your own ambiance with 16 million colors

  Steplessly adjust the brightness from 3% to 100%, choose the color temperature from 2000K to 4000K and find your favorite color from 16 million choices; not too bright nor too dark; just the right ambiance for any moment; discover the endless possibilities with this smart bedside lamp
- With toy grade frosted abs material and flicker free LED light, this smart table lamp is antistatic and safe for your family; package includes smart table lamp, power adapter and user manual; the lamp dimensions are 4.3x4.3x8.3 inches