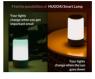

## Huncdfe LED Nightstand Lamp with Shades of White Lights and Vibrant Colors, No Hub Required

- Connect this smart table lamp with your WiFi and start your smart light home right away; with iOS and Android app you can control your lamp remotely from your phone or tablet; turn on or off, decorate your home with warm to crisp white light or choose from 16 million colors whenever you want with the tap of a finger
- finger

  This smart table lamp offers versatile functions to meet your needs for any lighting application; wake up in the morning with bright white light; make night time feedings and diaper changes easier as a nursery night light; or create your own ambiance with 16 million colors

  Steplessly adjust the brightness from 3% to 100%, choose the color temperature from 2000K to 4000K and find your favorite color from 16 million choices; not too bright nor too dark; just the right ambiance for any moment; discover the endless possibilities with this smart bedside lamp
- With toy grade frosted abs material and flicker free LED light, this smart table lamp is antistatic and safe for your family; package includes smart table lamp, power adapter and user manual; the lamp dimensions are 4.3x4.3x8.3 inches