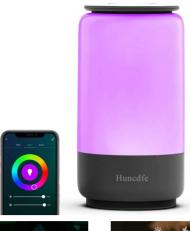

## Huncdfe LED Nightstand Lamp with Shades of White Lights and Vibrant Colors, No Hub Required

- Connect this smart table lamp with your WiFi and start your smart light home right away; with iOS and Android app you can control your lamp remotely from your phone or tablet; turn on or off, decorate your home with warm to crisp white light or choose from 16 million colors whenever you want with the tap of a finger
- finger

  This smart table lamp offers versatile functions to meet your needs for any lighting application; wake up in the morning with bright white light; make night time feedings and diaper changes easier as a nursery night light; or create your own ambiance with 16 million colors

  Steplessly adjust the brightness from 3% to 100%, choose the color temperature from 2000K to 4000K and find your favorite color from 16 million choices; not too bright nor too dark; just the right ambiance for any moment; discover the endless possibilities with this smart bedside lamp
- With toy grade frosted abs material and flicker free LED light, this smart table lamp is antistatic and safe for your family; package includes smart table lamp, power adapter and user manual; the lamp dimensions are 4.3x4.3x8.3 inches