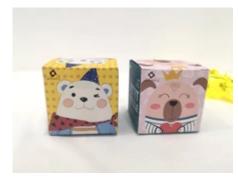

## antuary Puzzles 24Piece Jigsaw Puzzle HD Color Design Great

\$6.00

Material Paper cardboard, Felt

Item Dimensions LxWxH 5 x 5 x 0.09 inches

**Number of Pieces** 

24

Premium Quality Material - Our jigsaw puzzles are made using white cardboard which is thick and sturdy. They're durable against bending, tearing or chipping!