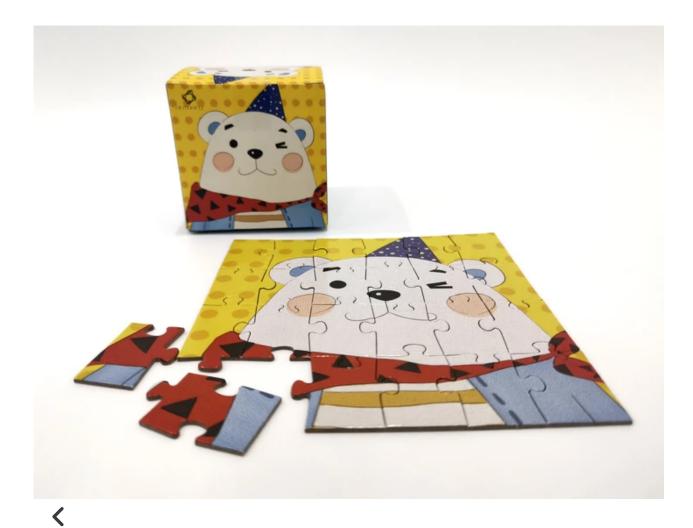

## antuary Puzzles 24Piece Jigsaw Puzzle HD Color Design Great

\$6.00

Material Paper cardboard, Felt

Item Dimensions LxWxH 5 x 5 x 0.09 inches

**Number of Pieces** 

24

Premium Quality Material - Our jigsaw puzzles are made using white cardboard which is thick and sturdy. They're durable against bending, tearing or chipping!