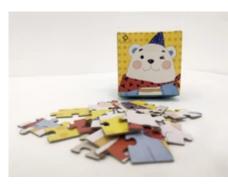

## antuary Puzzles 24Piece Jigsaw Puzzle HD Color Design Great

\$6.00

Material Paper cardboard, Felt

Item Dimensions LxWxH 5 x 5 x 0.09 inches

**Number of Pieces** 

24

Premium Quality Material - Our jigsaw puzzles are made using white cardboard which is thick and sturdy. They're durable against bending, tearing or chipping!