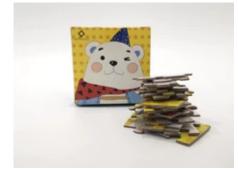

## antuary Puzzles 24Piece Jigsaw Puzzle HD Color Design Great

\$6.00

Material Paper cardboard, Felt

Item Dimensions LxWxH 5 x 5 x 0.09 inches

**Number of Pieces** 

24

Premium Quality Material - Our jigsaw puzzles are made using white cardboard which is thick and sturdy. They're durable against bending, tearing or chipping!