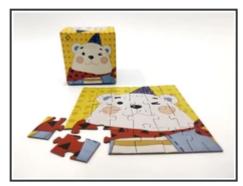

## antuary Puzzles 24Piece Jigsaw Puzzle HD Color Design Great

\$6.00

Material Paper cardboard, Felt

Item Dimensions LxWxH 5 x 5 x 0.09 inches

**Number of Pieces** 

24

Premium Quality Material - Our jigsaw puzzles are made using white cardboard which is thick and sturdy. They're durable against bending, tearing or chipping!