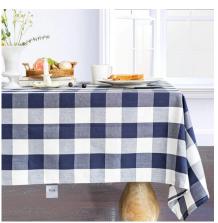

HOME SHOP BY CATAGORY ~ CONTACT US

<

Tivkk Tablecloth Cotton Linen Buffalo Plaid Square Table Cloth Washable Wrinkle Free Anti-Fading Outdoor & Indoor Dining Table Cover

- ELEGANCE TABLE DECOR: With the classical color of navy blue and white, also the timeless style of buffalo check, makes it not only a tablecloth but also an eye-catching home Tivkk.
- PREMIUN FABRICS: Wracra tablecloth is made of high-quality cotton linen materials, which has passed multiple tests including anti-fading and wearing tests.
   Our fabric will won't fade, rip or weather after long time use and washing.
- EASY TO CARE: It's easy care with Machine wash in cold water with a gentle detergent. Won't pilling and rip after washing. DO NOT BLEACH. Tivkk cotton linen tablecloths can be easily ironed with low heat to make it smoother.
- ENHANCE YOUR HOME: Multi-use tablecloths that can be used for daily dinning in dining room, kitchen, living room table, patio and garden table, which will
  highly match all kinds of occasions and the decorate best look.