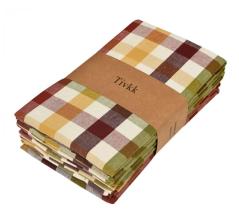

EDIDIE HOME SHOP BY CATAGORY - CONTACT US Q 🖺

Tivkk Kitchen Towels, Harvest Special Towels, Premium Quality, 100% Cotton Dish Towels, Mitered Corners, Ultra Soft (Size: 20 by 30 Inch), Highly Absorbent Bar Towels & Tea Towels

- Made from strong durable fibers, these premium dish towels last longer yet are still soft so they won't scratch your delicate cookware, plates, and pans
- . Set of 6 Kitchen Towels Made from 100% Cotton. These premium quality dish towels are highly absorbent and dry quickly in order to avoid any bacterial build-
- Machine wash and tumble dry on low for the best results. Wash separately on the first use in order to minimize lint
- Our Premium dish towels are made from natural materials and are free from harmful chemicals which makes them safer for you and your family
- These hardworking easy-care towels make a great hostess gift, housewarming gift, or welcome to the neighborhood gift or give a set to your favorite home chef or barbecue king