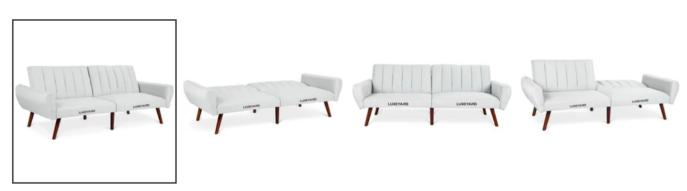

## Feature:

- 1.5 Position Recline Angles: the sofa features 5 back recline angles with a range of 90 to 180°, which can be converted between sitting, lounging and sleeping positions with an easy adjust click clack mechanism, and It's ergonomic.
- 2.Durable And Resistant: kiln dried wood frame and 6 strong wooden legs offer lasting strength, durability and resistance to warping, allowing this sofa bed to carry a max load of 600 lbs.
- 3. Premium Linen Upholstery: rich linen fabric upholstery provides a soft and breathable surface and allows this sofa bed to easily complement almost any existing decor.
- 4.Sponge Filling Provide Ultimate Comfort: This sofa is filled with 28 density sponges and is not easy to collapse, which provide ultimate comfort.
- 5.User Friendly Design: The cushion can be taken apart to clean, and the 6 legs provides a clearance under the sofa bed, making it easy to clean the floor under it.