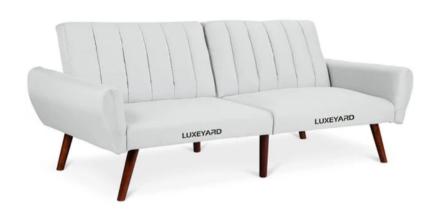

**BUY IT NOW** 

Specification:

Manufacturer:LUXEYARD Product name:Sofas Color:White Size:82"x30"x32" (LxW xH) Weight:71.4 lbs Quantity:1Pc

## Feature:

- 1.5 Position Recline Angles: the sofa features 5 back recline angles with a range of 90 to 180°, which can be converted between sitting, lounging and sleeping positions with an easy adjust click clack mechanism, and It's ergonomic.
- 2.Durable And Resistant: kiln dried wood frame and 6 strong wooden legs offer lasting strength, durability and resistance to warping, allowing this sofa bed to carry a max load of 600 lbs.
- 3. Premium Linen Upholstery: rich linen fabric upholstery provides a soft and breathable surface and allows this sofa bed to easily complement almost any existing decor.
- 4.Sponge Filling Provide Ultimate Comfort: This sofa is filled with 28 density sponges and is not easy to collapse, which provide ultimate comfort.
- 5.User Friendly Design: The cushion can be taken apart to clean, and the 6 legs provides a clearance under the sofa bed, making it easy to clean the floor under it.