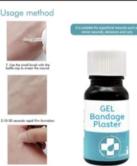

- When elastic sealing is required, please use liquid bandage to protect hard-to-reach cuts, abrasions, wounds, calluses and dry, cracked skin. It dries quickly, forming a tough waterproof barrier.
- Waterproof and invisible: Liquid bandage helps prevent minor cuts and abrasions. Our innovative formula is dry, transparent, waterproof and durable. Protect blisters and calluses.
- Anti-corrosion protection, form flexible, waterproof seal, stay in place and prevent infection, suitable for abrasions, small incisions and wounds, outside sealing, form tough protective barrier.
- If the bandage has not been cut, please consider using a new skin type, just spray or brush a liquid solution directly on the skin. It provides you with protection like regular bandage.
- Transparent and waterproof, rapid film formation in 10-30 seconds; natural shedding in 2-3 days. Ideal for hikers, cyclists, runners, bowlers, tennis players.