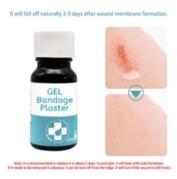

- When elastic sealing is required, please use liquid bandage to protect hard-to-reach cuts, abrasions, wounds, calluses and dry, cracked skin. It dries quickly, forming a tough waterproof barrier.
- Waterproof and invisible: Liquid bandage helps prevent minor cuts and abrasions. Our innovative formula is dry, transparent, waterproof and durable. Protect blisters and calluses.
- Anti-corrosion protection, form flexible, waterproof seal, stay in place and prevent infection, suitable for abrasions, small incisions and wounds, outside sealing, form tough protective barrier.
- If the bandage has not been cut, please consider using a new skin type, just spray or brush a liquid solution directly on the skin. It provides you with protection like regular bandage.
- Transparent and waterproof, rapid film formation in 10-30 seconds; natural shedding in 2-3 days. Ideal for hikers, cyclists, runners, bowlers, tennis players.