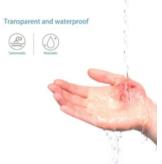

- When elastic sealing is required, please use liquid bandage to protect hard-to-reach cuts, abrasions, wounds, calluses and dry, cracked skin. It dries quickly, forming a tough waterproof barrier.
- Waterproof and invisible: Liquid bandage helps prevent minor cuts and abrasions. Our innovative formula is dry, transparent, waterproof and durable. Protect blisters and calluses.
- Anti-corrosion protection, form flexible, waterproof seal, stay in place and prevent infection, suitable for abrasions, small incisions and wounds, outside sealing, form tough protective barrier.
- If the bandage has not been cut, please consider using a new skin type, just spray or brush a liquid solution directly on the skin. It provides you with protection like regular bandage.
- Transparent and waterproof, rapid film formation in 10-30 seconds; natural shedding in 2-3 days. Ideal for hikers, cyclists, runners, bowlers, tennis players.