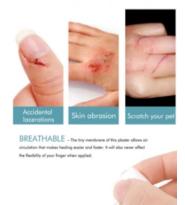

- When elastic sealing is required, please use liquid bandage to protect hard-to-reach cuts, abrasions, wounds, calluses and dry, cracked skin. It dries quickly, forming a tough waterproof barrier.
- Waterproof and invisible: Liquid bandage helps prevent minor cuts and abrasions. Our innovative formula is dry, transparent, waterproof and durable. Protect blisters and calluses.
- Anti-corrosion protection, form flexible, waterproof seal, stay in place and prevent infection, suitable for abrasions, small incisions and wounds, outside sealing, form tough protective barrier.
- If the bandage has not been cut, please consider using a new skin type, just spray or brush a liquid solution directly on the skin. It provides you with protection like regular bandage.
- Transparent and waterproof, rapid film formation in 10-30 seconds; natural shedding in 2-3 days. Ideal for hikers, cyclists, runners, bowlers, tennis players.