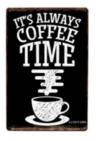

# **LUXEYARD Retro Metal Plaque Vintage Tin Sign Cafe Bar Pub Poster Wall Decor Plate**

★★★★ (2 reviews)

LUXEYARD

\$11.00

Style

coffe is always a good idea

Quantity

1

## **ADD TO CART**

**BUY IT NOW** 

Specification:

Manufacturer:LUXEYARD

Product name: Signboards of metal

Color:As picture Weight:400g

Size: 20\*30 cm Quantity:1Pc

#### Feature:

- 1. This series of hang picture quality creative, contracted, fashionable.
- 2.It is essential for bar,coffee house,all kinds of individual character places or home decoration.
- 3.non-glare, colourfast, clean simple, waterproof.
- 4. Not only can be put in mesa, but also can hang on the wall
- 5. There is a small round hole in each corners of this painting ,is the hall of fixed effect ,Also available are blue glue fixed.