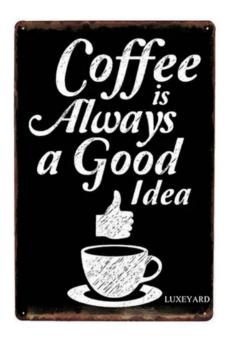

# **LUXEYARD Retro Metal Plaque Vintage Tin Sign Cafe Bar Pub Poster Wall Decor Plate**

★★★★ (2 reviews)

LUXEYARD

\$11.00

Style

coffe is always a good idea

Quantity

1

## **ADD TO CART**

**BUY IT NOW** 

Specification:

Manufacturer:LUXEYARD

Product name: Signboards of metal

Color:As picture Weight:400g

Size: 20\*30 cm Quantity:1Pc