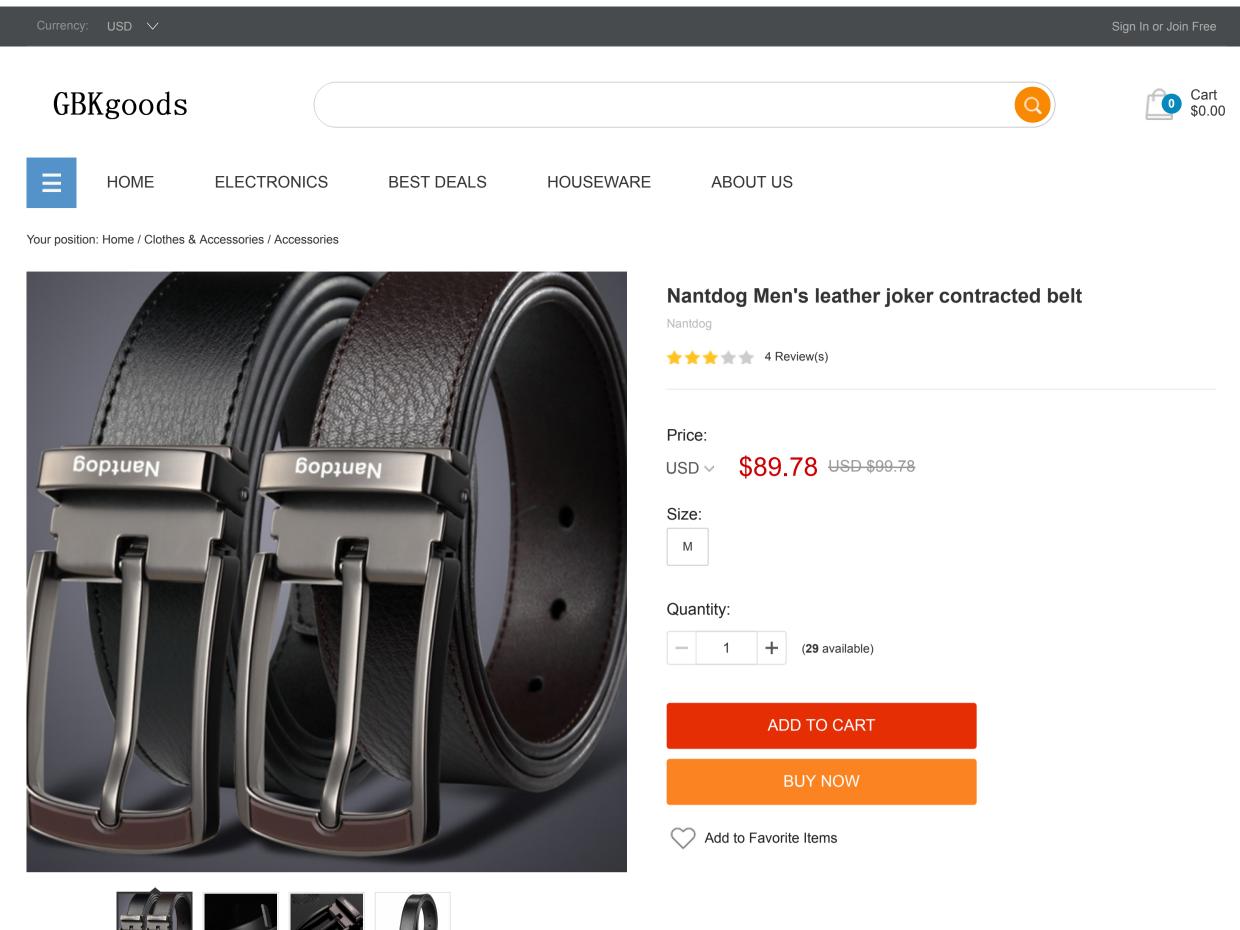

f y 8+ w +

**Description** Reviews(4)

Nantdog Main material: leather on the second floor Style: Applicable gender: male Style: belt Applicable objects: young youth, middle-aged Buckle material: alloy Material process: smooth surface Length: single circle Belt buckle style: pin buckle Width: 3.4 cm

Size: 105-125 cm