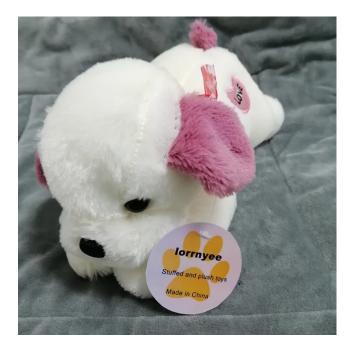

## lorrnyee stuffed and plush toys, Puppy stuffed animal, cute dog stuffed toy gift, Gifts for Kids on Christmas Birthday Festivals

- It can also help children and adults to accompany those who are afraid of the dark night to relax during a nap or sleep. This will help reduce anxiety and help them relax themselves, thereby achieving better relaxation.
- Soft soft material, all the plush dogs use environmentally friendly materials. Safe and soft, suitable for children to embrace.
- A moderately sized pillow is suitable for children and adults to sn or hug when they are tired.
- It is a plush toy for children, decorated for the family, and also an exquisite gift for friends, toddlers, and teenagers on Christmas, New Year, birthday, anniversary and many other festivals.

### product description

lorrnyee stuffed animal cute dog, great gift choice for children

This soft and cute plush dog is made of high-quality plush fabric, including 100% polyester cotton, which is very comfortable. When hugging, the close-fitting fur of this puppy will give you a comfortable feeling. When the child feels alone, it will bring you comfort. It can also help children relax at bedtime or nap time, and help them relax when they are anxious. Warm hug Help children fall asleep alone Comfort the child Vivid image Stuff enough cotton to make it fuller and more vivid. Craftsmanship Hand-sewn plush toys. Qualified material High-quality materials (such as super soft cotton and plush) ensure squeezability.