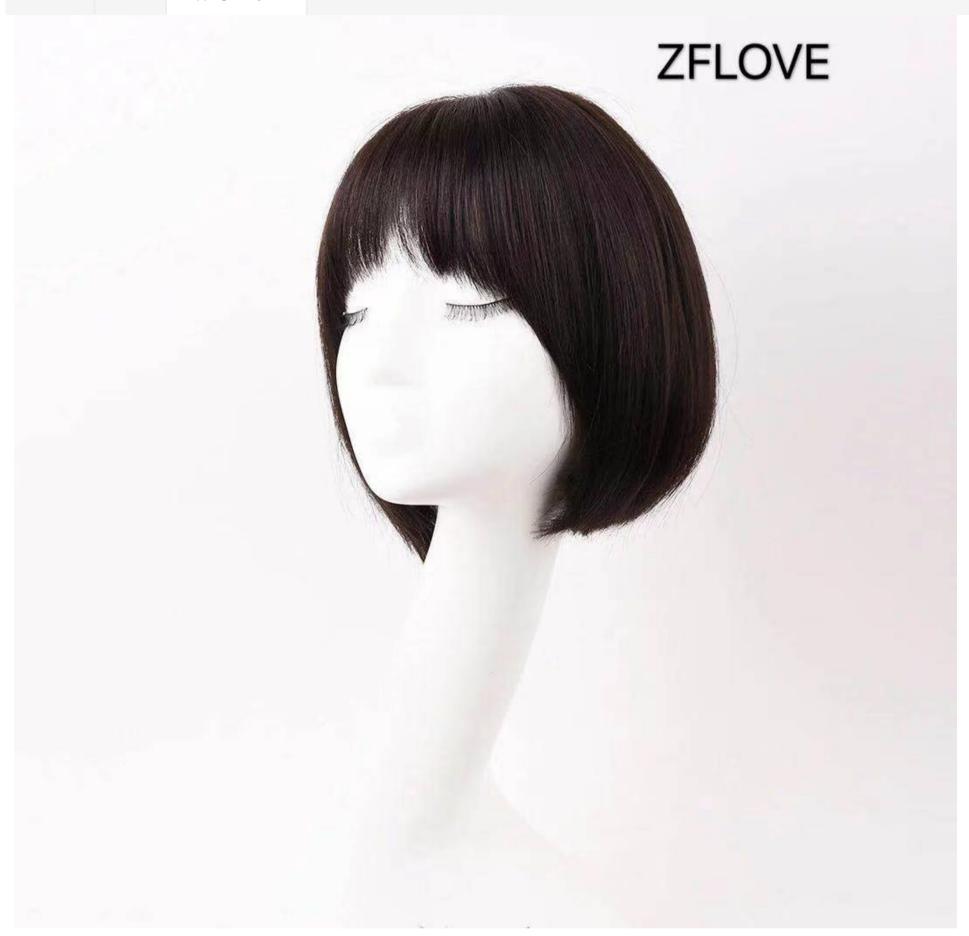

Colour: Black. Please note that there is a slight color difference in any wig.

Weight: about 200(+/-50)g/set. Length: about 30cm/12 inches (+/- 3cm).

Adjustable inner cap net, the size is 22.4 inches (approximately 57.1 cm), can be adjusted to 22-23 inches (approximately 55.9-58.4 cm).

Heat\*: Heat-resistant temperature up to 150 degrees Celsius / 302 degrees Fahrenheit.

Note: \*The first time you wear it, all wigs will fall off slightly. This is normal. Please also expect that each work and coloring agent will be slightly different