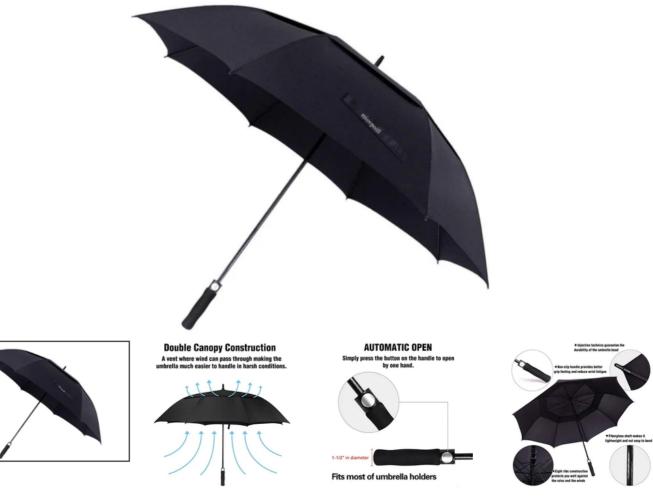

**EDIDIE** 

HOME SHOP BY CATAGORY ✓ CONTACT US

miovpoill Umbrella Large 58/62/68 Inch Automatic Open Golf Umbrella Extra Large Oversize Double Canopy Vented Umbrella Windproof Waterproof for Men and Women

\$19.99 <del>\$21.99</del> SALE

ADD TO CART

BIIV IT NOW

- · Stainless Steel frame
- 62-INCH LARGE UMBRELLA: With a 62 inch oversize canopy, sleek all black design, comfortable EVA grip, sturdy frame, it can keep you from strong wind, heavy downpour or under the sun.It's big enough for two persons when opened.
- AUTOMATIC OPEN: Automatic Open functionality ensures that there will be no delay to your comfort. Simply press the button on the handle to open in less than a second with single hand.
- LIGHTWEIGHT & HIGH QUALITY MATERIALS: We use high quality fiberglass for the tips and ribs, which is strong and flexible whilst not being so heavy that you hand fatigues. The canopy uses 190T pongee micro-weave fabric. This silk derived material is lightweight and quick dry.
- DOUBLE CANOPY CONSTRUCTION: The double-canopy design and hardened steel frame will ensure that your umbrella is windproof. The durable construction creates a vent during where wind can pass through, making the umbrella much easier to handle in harsh conditions.