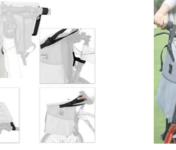

## miovpoill Pet Carrier Bicycle Basket Bag Pet Carrier

\$25.99 \$28.99 SALE

| ADD TO CART |
|-------------|
|             |
| BUY IT NOW  |
|             |

- Easy To Install:Quick-release buckles allow it to easily disassemble and reassemble quickly for convenience sake.Padded soft, cream sheepskin liner bottom provides a comfy ride, and the floor board is removable for easy cleaning
- SAFE & SECURE PET CARRIER: Tether attaches to collar/harnessto prevent jumping out, and for extra security, a draw string mesh cover closures that gives you the option to cord your pet in and out easily
- Multi Use: converts to Pet Car Seat booster Carrier, dog backpack, dog shoulder bag with included shoulder strap, All-in-one basket. Measures 11"L x 12"W x 14.5"H, deep and safely holds pets up to 19lbs with ease
- Mesh Venting: The physical basket features mesh material with rolled up front window that acts as a cooling air vent, making sure that your pup doesn't get overheated
- Storage Pockets & Convenient For Storage: Mesh pockets for easy storage. Carry dog treats, toys, your cell phone, snacks, training kits and waste bags. Also Collapsible so that you can store it flat in any area