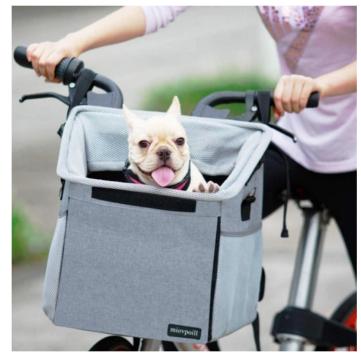

## miovpoill Pet Carrier Bicycle Basket Bag Pet Carrier

\$25.99 \$28.99 SALE

| ADD TO CART |
|-------------|
|             |
| BUY IT NOW  |
|             |

- Easy To Install:Quick-release buckles allow it to easily disassemble and reassemble quickly for convenience sake.Padded soft, cream sheepskin liner bottom provides a comfy ride, and the floor board is removable for easy cleaning
- SAFE & SECURE PET CARRIER: Tether attaches to collar/harnessto prevent jumping out, and for extra security, a draw string mesh cover closures that gives you the option to cord your pet in and out easily
- Multi Use: converts to Pet Car Seat booster Carrier, dog backpack, dog shoulder bag with included shoulder strap, All-in-one basket. Measures 11"L x 12"W x 14.5"H, deep and safely holds pets up to 19lbs with ease
- Mesh Venting: The physical basket features mesh material with rolled up front window that acts as a cooling air vent, making sure that your pup doesn't get overheated
- Storage Pockets & Convenient For Storage: Mesh pockets for easy storage. Carry dog treats, toys, your cell phone, snacks, training kits and waste bags. Also Collapsible so that you can store it flat in any area