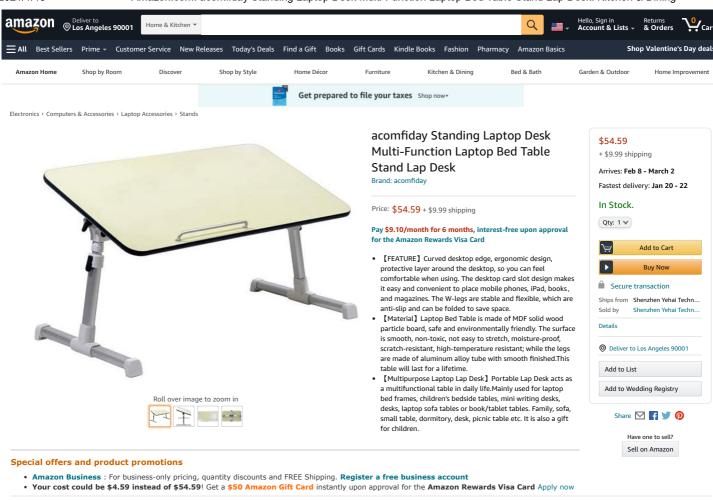

# Product description

[FEATURE] Curved desktop edge, ergonomic design, protective layer around the desktop, so you can feel comfortable when using. The desktop card slot design makes it easy and convenient to place mobile phones, iPad, books, and magazines. The W-legs are stable and flexible, which are anti-slip and can be folded to save space. [Material] Laptop Bed Table is made of MDF solid wood particle board, safe and environmentally friendly. The surface is smooth, non-toxic, not easy to stretch, moisture-proof, scratch-resistant, high-temperature resistant; while the legs are made of aluminum alloy tube with smooth finished. This table will last for a lifetime. [Multipurpose Laptop Lap Desk] Portable Lap Desk acts as a multifunctional table in daily life. Mainly used for laptop bed frames, children's bedside tables, mini writing desks, desks, laptop sofa tables or book/tablet tables. Family, sofa, small table, dormitory, desk, picnic table etc. It is also a gift for children.

### **Product information**

| Manufacturer         | acomfiday        |
|----------------------|------------------|
| ASIN                 | B08SQPVMKR       |
| Date First Available | December 8, 2020 |