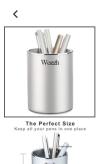

HOME SHOP ALL ~ CONTACT US

Wozzh Metal Pencil and Pen Holder Round Aluminum Desktop Organizer and Cup Storage Box for Office,School,Home and Kids 3.9×3.1 inch...

\$11.99 <del>\$12.99</del> SALE

- [Large Capacity] Upgrade capacity, 3.9 ×3.1 inches, can accommodate more than 20 pencils.
- [wide Using] Can put pens, rulers, scissors and other stationery, you can also put beauty tools such as makeup brushes, and data lines, etc.
- [High Quality] Solid aluminum material, weighs up to 10.58oz, wear-resistant silicone anti-skid mat at the bottom, unimaginable stability
- Pretty Appearance] The most beautiful product is made with the most simple shape. This pencil holder is smooth, the edge highlight polishing repeatedly. It's hard to find the same exquisite pencil holder.
- [Service] Please contact us if you have any question. We will respond within 24 hours.