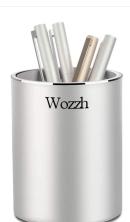

HOME SHOP ALL ~ CONTACT US

Wozzh Metal Pencil and Pen Holder Round Aluminum Desktop Organizer and Cup Storage Box for Office,School,Home and Kids 3.9×3.1 inch...

\$11.99 <del>\$12.99</del> SALE

- [Large Capacity] Upgrade capacity, 3.9 ×3.1 inches, can accommodate more than 20 pencils.
- [wide Using] Can put pens, rulers, scissors and other stationery, you can also put beauty tools such as makeup brushes, and data lines, etc.
- [High Quality] Solid aluminum material, weighs up to 10.58oz, wear-resistant silicone anti-skid mat at the bottom, unimaginable stability
- Pretty Appearance] The most beautiful product is made with the most simple shape. This pencil holder is smooth, the edge highlight polishing repeatedly. It's hard to find the same exquisite pencil holder.
- [Service] Please contact us if you have any question. We will respond within 24 hours.