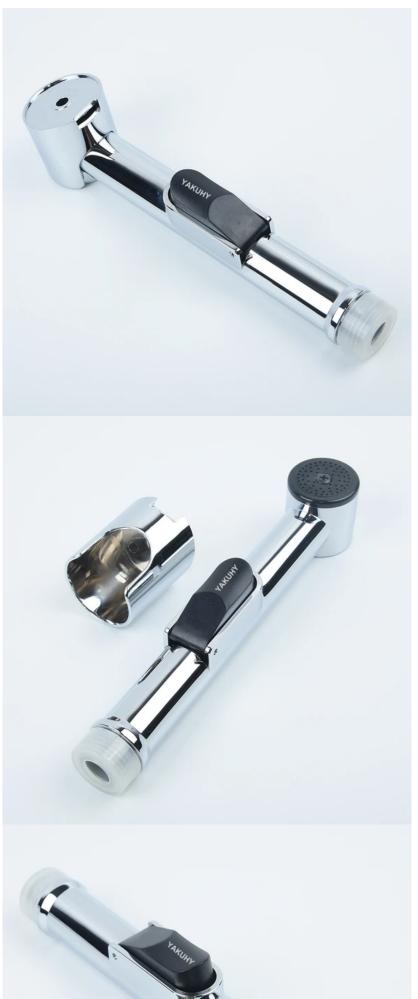

## YAKUHY Sprayer-Portable Handheld Bidet Spray ABS Shower Head Toilet Bathroom Sprayer

|                                                                                                            | \$17.00                                                       |                                                      |  |
|------------------------------------------------------------------------------------------------------------|---------------------------------------------------------------|------------------------------------------------------|--|
|                                                                                                            |                                                               |                                                      |  |
|                                                                                                            | Color                                                         |                                                      |  |
|                                                                                                            | -                                                             |                                                      |  |
|                                                                                                            |                                                               |                                                      |  |
|                                                                                                            | Size                                                          |                                                      |  |
|                                                                                                            |                                                               |                                                      |  |
|                                                                                                            | -                                                             |                                                      |  |
|                                                                                                            | ADD TO CART BUY                                               | / IT NOW                                             |  |
| Details:                                                                                                   |                                                               |                                                      |  |
|                                                                                                            |                                                               |                                                      |  |
| * This Shower Head set can be mounted in your bathroom to wash.<br>* Made of ABS material, durable to use. |                                                               |                                                      |  |
|                                                                                                            | * A handheld sprayer can offer a gentle spray.                |                                                      |  |
|                                                                                                            | * Suitable for women using to clean the private parts         |                                                      |  |
| * Universal G 1/2 connector                                                                                |                                                               |                                                      |  |
|                                                                                                            | floor. toilet. taking shower for pet dogs. watering flower an | nd grass etc.                                        |  |
| * Material: ABS                                                                                            |                                                               |                                                      |  |
| * Color: Silver(as pictures sl                                                                             | iow)                                                          |                                                      |  |
| Package contents:                                                                                          |                                                               |                                                      |  |
| 1* Shower Head Sprayer                                                                                     |                                                               |                                                      |  |
| Note: The real color of the in<br>your monitor and light brig                                              |                                                               | rebsite caused by many factors such as brightness of |  |
|                                                                                                            | T share y                                                     |                                                      |  |
|                                                                                                            |                                                               |                                                      |  |
| Search                                                                                                     | Privacy Policy                                                | © 2021, Epressionate                                 |  |
| About ePressionate                                                                                         | Refund Policy                                                 | Powered by Shopify                                   |  |
| Contact Us                                                                                                 | Return Policy                                                 |                                                      |  |
| FAQs                                                                                                       | Shipping Guide                                                | AXXEX G Pay 🌓 🦻 DPay VISA                            |  |
| Payments                                                                                                   | Simpping Guide                                                |                                                      |  |
| rayments                                                                                                   |                                                               |                                                      |  |