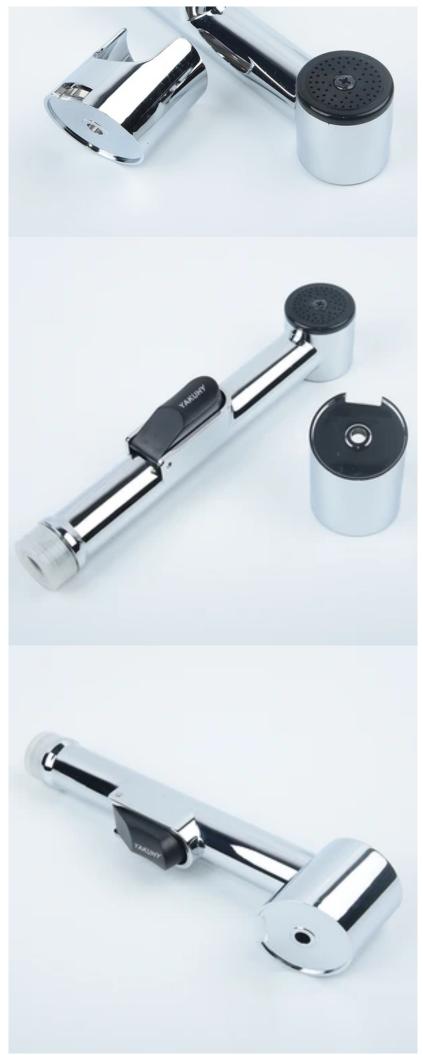

## YAKUHY Sprayer-Portable Handheld Bidet Spray ABS Shower Head Toilet Bathroom Sprayer

|                                                                                                            | \$17.00                                                       |                                                      |  |
|------------------------------------------------------------------------------------------------------------|---------------------------------------------------------------|------------------------------------------------------|--|
|                                                                                                            |                                                               |                                                      |  |
|                                                                                                            | Color                                                         |                                                      |  |
|                                                                                                            | -                                                             |                                                      |  |
|                                                                                                            |                                                               |                                                      |  |
|                                                                                                            | Size                                                          |                                                      |  |
|                                                                                                            |                                                               |                                                      |  |
|                                                                                                            | -                                                             |                                                      |  |
|                                                                                                            | ADD TO CART BUY                                               | / IT NOW                                             |  |
| Details:                                                                                                   |                                                               |                                                      |  |
|                                                                                                            |                                                               |                                                      |  |
| * This Shower Head set can be mounted in your bathroom to wash.<br>* Made of ABS material, durable to use. |                                                               |                                                      |  |
|                                                                                                            | * A handheld sprayer can offer a gentle spray.                |                                                      |  |
|                                                                                                            | * Suitable for women using to clean the private parts         |                                                      |  |
| * Universal G 1/2 connector                                                                                |                                                               |                                                      |  |
|                                                                                                            | floor. toilet. taking shower for pet dogs. watering flower an | nd grass etc.                                        |  |
| * Material: ABS                                                                                            |                                                               |                                                      |  |
| * Color: Silver(as pictures sl                                                                             | iow)                                                          |                                                      |  |
| Package contents:                                                                                          |                                                               |                                                      |  |
| 1* Shower Head Sprayer                                                                                     |                                                               |                                                      |  |
| Note: The real color of the in<br>your monitor and light brig                                              |                                                               | rebsite caused by many factors such as brightness of |  |
|                                                                                                            | T share y                                                     |                                                      |  |
|                                                                                                            |                                                               |                                                      |  |
| Search                                                                                                     | Privacy Policy                                                | © 2021, Epressionate                                 |  |
| About ePressionate                                                                                         | Refund Policy                                                 | Powered by Shopify                                   |  |
| Contact Us                                                                                                 | Return Policy                                                 |                                                      |  |
| FAQs                                                                                                       | Shipping Guide                                                | AXXEX G Pay 🌓 🦻 DPay VISA                            |  |
| Payments                                                                                                   | Simpping Guide                                                |                                                      |  |
| rayments                                                                                                   |                                                               |                                                      |  |