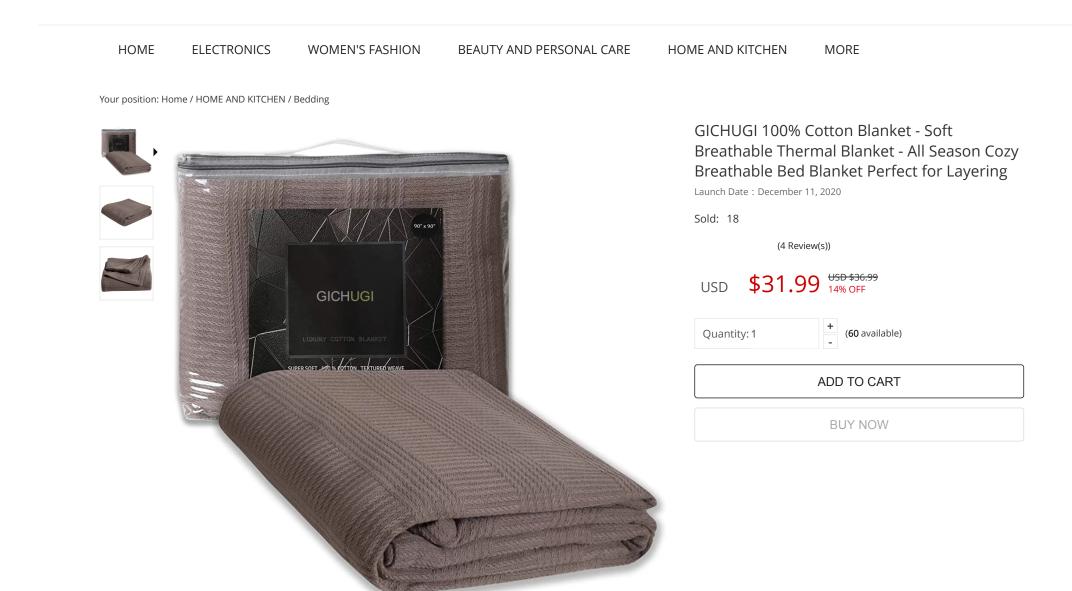

## Description

PACKAGE INCLUDES: 1 Cable Weaves Design thermal cotton blanket Queen Size (90" x 90") Well made of 100% luxurious Combed Cotton they have a comfortable weight. Provide comfortable sleep for you and your family.

FINE YARN CONSTRUCTION: Fine Cotton construction provides warmth and breathability while maintaining ultimate softness. These are made with Ring-Spun Cotton Yarns as ring-spun cotton is nicer and feels softer and bio finished to lower down Cotton lint

IDEAL FOR ALL SEASONS: Perfect for all seasons, Soft and cozy durable for long use. Ideal for layering with any bedding ensemble, Our bed blanket is designed to surround your body comfortably.

WASHCARE INSTRUCTIONS: Easy care, Machine washable cold, Do not bleach, tumble dry low and remove them promptly from dryer. Always follow care label instructions for best results. Since it's Cotton so lint is property of Yarn which can be reduced but can not be zero. Should not be washed with other clothes so need to wash separate.