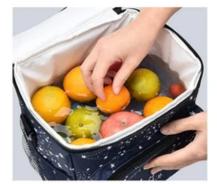

• ➤ [Premium Quality] Lunch bag adopts three-layer heat insulation design: the outer layer is durable 600D Oxford cloth, the inner layer is Eco-friendly EVA material, and the middle layer is specially filled with 5mm thick insulating pearl foam. Our reusable lunch tote can keep the food cold/hot/fresh for hours.

- ➤ [Waterproof & Easy to clean] The exterior of lunch bag is made of 600D water-resistant dirt-proof Oxford fabric, PVC film and pearl cotton, which has better heat preservation, low temperature resistance, and easy to clean.
- Convenient & Portable This lunch bag has a firm handle and a removable adjustable shoulder strap. It can be easily carried with one hand, or it can be firmly tied to a backpack. The modern and lightweight design is very suitable for all age ranges.
- Fremium Quality Lunch bag adopts three-layer heat insulation design: the outer layer is durable 600D Oxford cloth, the inner layer is Eco-friendly EVA material, and the middle layer is specially filled with 5mm thick insulating pearl foam. Our reusable lunch tote can keep the food cold/hot/fresh for hours.
- Large Capacity Design Each size of lunch bag is 10.24\*7.09\*8.86 inches. The maximum capacity is 10L, which is large enough to store your food or snack. One main spacious compartment to keep your food, snacks and drinks. One front zippered pocket for keys, cards, napkins. Two mesh pockets at side for water bottle or umbrella. The lunch bag can make your items organized and easier to find.