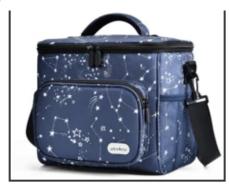

- ➤ [Waterproof & Easy to clean] The exterior of lunch bag is made of 600D water-resistant dirt-proof Oxford fabric, PVC film and pearl cotton, which has better heat preservation, low temperature resistance, and easy to clean.
- Convenient & Portable This lunch bag has a firm handle and a removable adjustable shoulder strap. It can be easily carried with one hand, or it can be firmly tied to a backpack. The modern and lightweight design is very suitable for all age ranges.
- Fremium Quality Lunch bag adopts three-layer heat insulation design: the outer layer is durable 600D Oxford cloth, the inner layer is Eco-friendly EVA material, and the middle layer is specially filled with 5mm thick insulating pearl foam. Our reusable lunch tote can keep the food cold/hot/fresh for hours.
- Large Capacity Design Each size of lunch bag is 10.24\*7.09\*8.86 inches. The maximum capacity is 10L, which is large enough to store your food or snack. One main spacious compartment to keep your food, snacks and drinks. One front zippered pocket for keys, cards, napkins. Two mesh pockets at side for water bottle or umbrella. The lunch bag can make your items organized and easier to find.