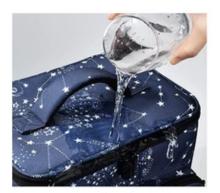

- ➤ [Waterproof & Easy to clean] The exterior of lunch bag is made of 600D water-resistant dirt-proof Oxford fabric, PVC film and pearl cotton, which has better heat preservation, low temperature resistance, and easy to clean.
- Convenient & Portable This lunch bag has a firm handle and a removable adjustable shoulder strap. It can be easily carried with one hand, or it can be firmly tied to a backpack. The modern and lightweight design is very suitable for all age ranges.
- Fremium Quality Lunch bag adopts three-layer heat insulation design: the outer layer is durable 600D Oxford cloth, the inner layer is Eco-friendly EVA material, and the middle layer is specially filled with 5mm thick insulating pearl foam. Our reusable lunch tote can keep the food cold/hot/fresh for hours.
- Large Capacity Design Each size of lunch bag is 10.24\*7.09\*8.86 inches. The maximum capacity is 10L, which is large enough to store your food or snack. One main spacious compartment to keep your food, snacks and drinks. One front zippered pocket for keys, cards, napkins. Two mesh pockets at side for water bottle or umbrella. The lunch bag can make your items organized and easier to find.