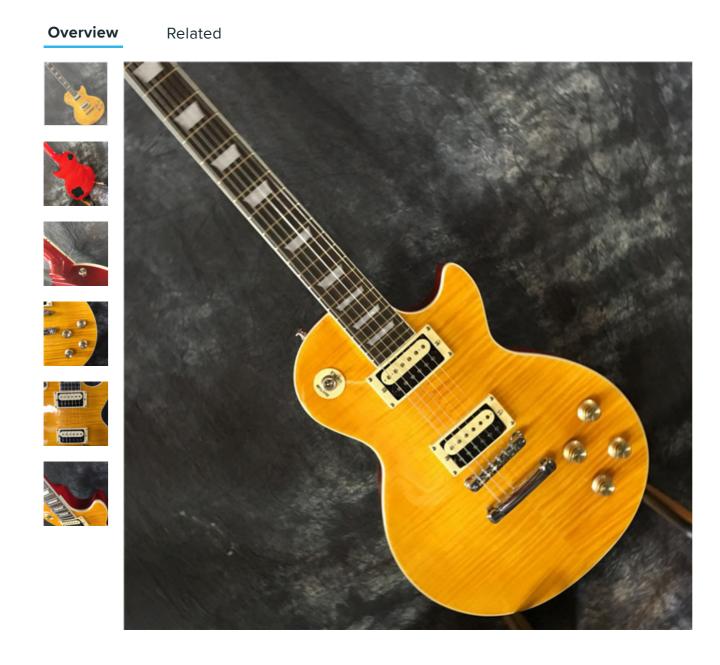

#### **Top Features**

concept2 Top quality high quality new product listing slash guitar flame maple top yellow guitar body electric guitar

\$332

Size:

Pack of 1

Color:

Gold

Only 30 left!