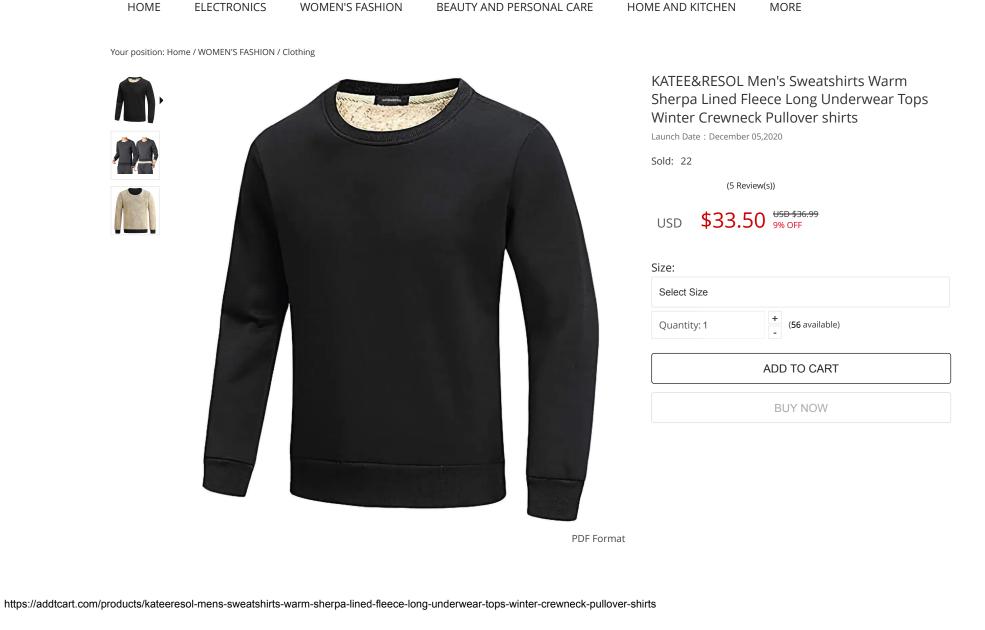

Currency: USD -

Sign In Or Join Free

0

Description

TIPS - 02style will runs a little large for normal build cusotmer.

LONG SLEEVE - Ergonomic long sleeve sweatshirts for winter, long sleeve ribbed cuffs with sherpa lined provide warm and comfy.

WARM - Quality sherpa Lined and soft fleece fabric make pullover thermal.

CREWNECK - Crew neck design allows you breathing room and comfort of nest level.

FEATURE - Sherpa/Long Sleeve/Warm/Pullover/Crewneck/Comfortable/Smooth Chafe/Ribbed Cuffs/Durable.