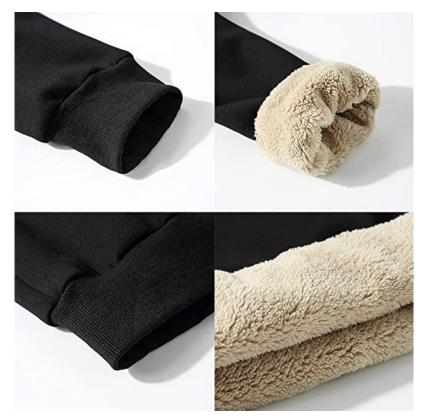

Currency: USD -

Sign In Or Join Free

0

Description

TIPS - 02style will runs a little large for normal build cusotmer.

LONG SLEEVE - Ergonomic long sleeve sweatshirts for winter, long sleeve ribbed cuffs with sherpa lined provide warm and comfy.

WARM - Quality sherpa Lined and soft fleece fabric make pullover thermal.

CREWNECK - Crew neck design allows you breathing room and comfort of nest level.

FEATURE - Sherpa/Long Sleeve/Warm/Pullover/Crewneck/Comfortable/Smooth Chafe/Ribbed Cuffs/Durable.