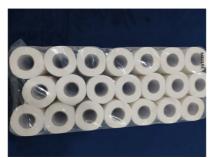

## Miulee hygienic paper 24 rolls of family extra large rolls, soft toilet paper

\$25.18

Shipping calculated at checkout

## About this item

- Contains 24 family mega toilet paper rolls; 325 sheets per roll;
- 3x thicker & 3x more absorbent per sheet vs. the leading national value
- Soft, 2-layer toilet paper
- softest toilet paper
  Made with plant-based fibers clog-safe, sewer-safe, septic-safe