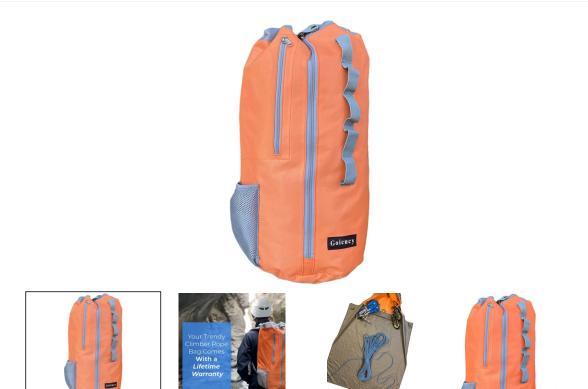

DOFIKI

Goicucy Rock Climbing Rope Bag I Rock Climbing Gear for Rock Climbing Rope I Rope Bag Rock Climbing Limited Large Climbing Bag Size of 9-1/2 x 22 Inches I Chalk Bag with Full Sized Tarp

\$16.99 \$17.99 SALE

ADD TO CART BUY IT NOW

- [ PACKAGE INCLUDES ] Rope Bag is 22 inches tall, 9-1/2 inches wide. Chalk bag for rock climbing easily fits a 80 meter rope. High Density 420D Nylon Fabric With A Waterproof Polyurethane Back Coating.
- [DESIGNED WITH CARE] The fabric of our bag is waterproof the bag itself is not. The bag should not be submerged under water or water will leak in through the zipper or the top opening. The purpose of the waterproof fabric is to protect the equipment inside from rainstorms and water splashes. The fabric has the durability of the backpack-straps.
- [ COMFORT IS KEY ] Chalk bag includes a water bottle holder to help stay hydrated on longer hikes to rock climbing. One loop on the tarp is colored differently, this is designed so people can easily remember which loop to tie their rope onto. Carabiner loops are included for securely fastening additional equipment to the outside of the bag.
- [FEATURES] Limited Lifetime Warranty- Rock climbing rope bag holds the rope which rock climbers use, keeping it safe from dirt, damage, and preventing the rope from tangling between uses. Includes a zippered pouch for storing additional smaller items, such as phone, keys or wallet. Includes a full-length front zipper, allowing faster and easier access to the rope and gear stored inside.
- [ EASY TO CARRY ] Climbing bag includes durable, backpack straps for easier transportation. Being lightweight and compact, it's easy to handle in any place.