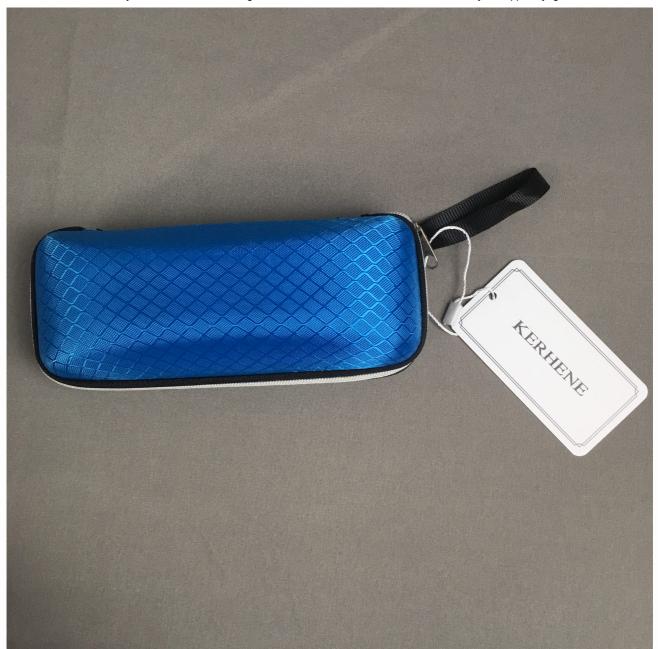

Home / Uncategorized / KERHENE Eyewear Cases Cover Sunglasses Case For Women Glasses Box With Lanyard Zipper Eyeglass Cases For Men

**KERHENE Eyewear Cases Cover Sunglasses Case For** Women Glasses Box With Lanyard **Zipper Eyeglass** Cases For Men

\$8.99

1 item sold

Material: ABS

Color: blue

Conversion: 1inch=2.54cm,

1cm=0.393inches

Size:L\*W\*H 16\*7\*5cm

Package include: 1pc x Glasses Box