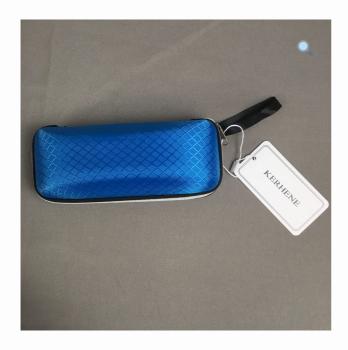

Home / Uncategorized / KERHENE Eyewear Cases Cover Sunglasses Case For Women Glasses Box With Lanyard Zipper Eyeglass Cases For Men

**KERHENE Eyewear Cases Cover Sunglasses Case For** Women Glasses Box With Lanyard **Zipper Eyeglass** Cases For Men

\$8.99

1 item sold

Material: ABS

Color: blue

Conversion: 1inch=2.54cm,

1cm=0.393inches

Size:L\*W\*H 16\*7\*5cm

Package include: 1pc x Glasses Box