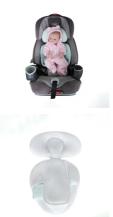

CUSTOM CRADLED FIT: all-in-one car seat features a proprietary in-seat reclining feature that provides enhanced support by comfortably angling your child to minimize head slump while helping keep her airway open.

INFANT + BOOSTER + CONVERTIBLE: Our all-in-one car seat is a complete 3-in-1 child car seat. It's a rear-facing harness, forward-facing harness, and belt-positioning booster that delivers a secure and safe ride for up to a decade.