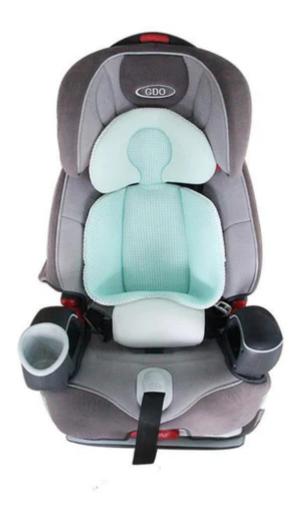

# GDO Safety seats for use in cars,Infant Convertible & Booster Seat Angled for Comfort & Safet

DURABLE ALL-IN-ONE CAR SEAT: The all-in-one reclining car seat has been infused with the innovative EasyClick LATCH system, which easily ratchets to achieve a tighter installation that produces a wiggle-free seat.

CUSTOM CRADLED FIT: all-in-one car seat features a proprietary in-seat reclining feature that provides enhanced support by comfortably angling your child to minimize head slump while helping keep her airway open.

INFANT + BOOSTER + CONVERTIBLE: Our all-in-one car seat is a complete 3-in-1 child car seat. It's a rear-facing harness, forward-facing harness, and belt-positioning booster that delivers a secure and safe ride for up to a decade.

ADJUSTS FOR MULTIPLE POSITIONS: Our all-in-one car seat features a no-rethread harness, which can easily adjust the harness fit. It also can adjust to multiple positions without having to extend the seat or cramp other passengers.