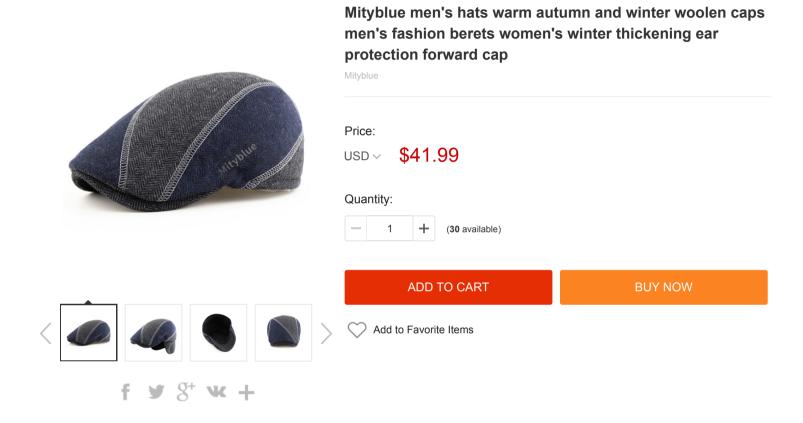

## Description Reviews

Applicable age: 25-29 years old 30-34 years old 35-39 years old 40-59 years old 60 years old and above

Main material: woolen cloth

Size: L code (56-58cm) XL code (59-61cm)

style: casual Crowd: General Style details: letters

Color classification: navy blue, brown

Eaves shape: curling

Applicable season: spring, autumn, winter

Applicable scenarios: travel

Applicable objects: middle-aged, old, young

Top style: dome

Style: beret

Hat style: short brim