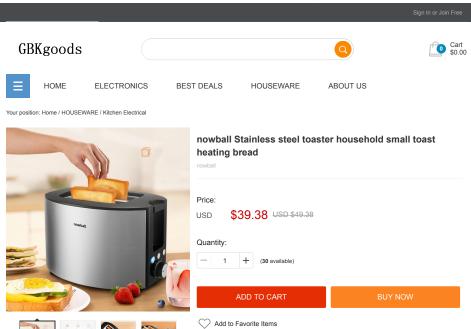

## **Description** Reviews

Function: baking, heating, thawing

Bread machine classification: Toaster

Wire drawing process, 6-level baking color taste, variable width baking slot, one-key defrosting in heating, 750w high power, detachable bread crumb chassis, automatic shutdown protection function, one-key cancel function

Body brushed stainless steel, stainless steel bread tank, electroplating function knob

Thaw/reheat

40mm variable width bread trough