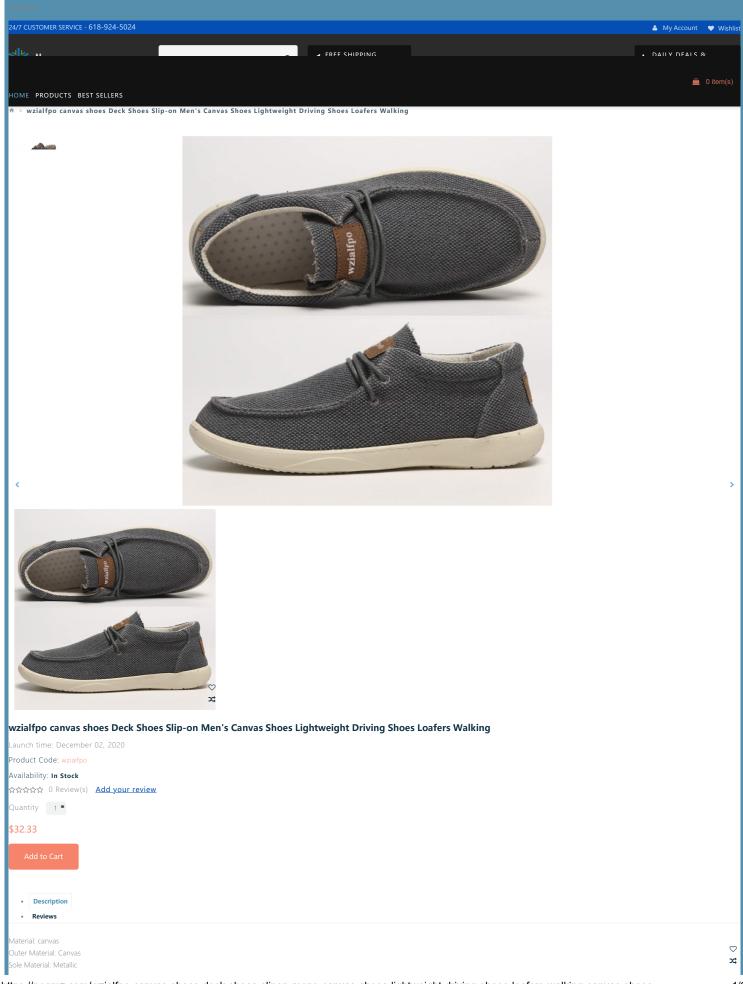

## wzialfpo

Material: Upper: Canvas, Sole: Rubber.

Easy to Coordinate: This slip-on is easy to coordinate with its simple and timeless design. This item is an eye-catching item that can be worn regardless of the season, and is recommended for days when you want to walk around with a lot of trips or shopping. It is attractive that it can be used for a long time, regardless of the trend.

Breathable uppers: The upper uses breathable canvas fabric and has excellent breathability, so it prevents moisture and sweat, keeping the interior of your shoes fresh and clean.