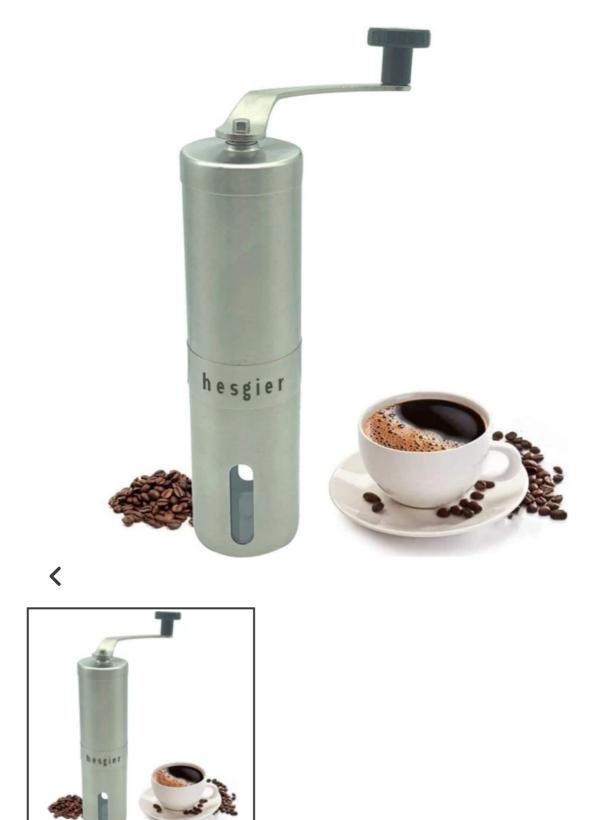

## hesgier Hand-operated Coffee **Grinder Mini Portable Coffee Grinder Manual Bean Grinder with Adjustable Ceramic Burr Coffee** Maker for Fresh Coffee Portable Size for Home Office or Travelling

| \$19.99 <del>\$20.99</del> | SALE        |
|----------------------------|-------------|
|                            | ADD TO CART |
|                            | BUY IT NOW  |

- [Precision Grinding] Our manual coffee mill will provide precise grinding control from coarse to fine powder, Built-in adjustable grind selector with over 18 click settings ensures you have 100% precision control.
- [Portable & Easy to Use] No batteries, power, or long cords needed to operate your portable compact coffee grinder, allowing you to travel with and brew freshly roasted ground coffee beans on your camping, hiking, backpacking, or outdoors trip.
- [ High quality stainless ] More durable and longer lifespan with Ceramic burr mill and brushed stainless steel. Unlike expensive electrical blade grinders, It will produce the least heat in grinding to maximum keep the aroma of coffee while smooth grinding.
- [Easy to clean] This manual coffee grinder is easy to disassemble for cleaning and reassemble. After washing, please dry it well before reassembling the parts.
- [About service] We provide lifetime warranty service and any question will reply within 24 hours