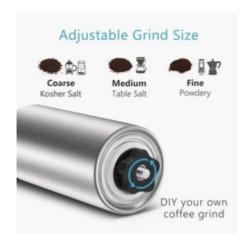

- [Precision Grinding] Our manual coffee mill will provide precise grinding control from coarse to fine powder, Built-in adjustable grind selector with over 18 click settings ensures you have 100% precision control.
- [Portable & Easy to Use] No batteries, power, or long cords needed to operate your portable compact coffee grinder, allowing you to travel with and brew freshly roasted ground coffee beans on your camping, hiking, backpacking, or outdoors trip.
- [ High quality stainless ] More durable and longer lifespan with Ceramic burr mill and brushed stainless steel. Unlike expensive electrical blade grinders, It will produce the least heat in grinding to maximum keep the aroma of coffee while smooth grinding.
- [Easy to clean] This manual coffee grinder is easy to disassemble for cleaning and reassemble. After washing, please dry it well before reassembling the parts.
- [About service] We provide lifetime warranty service and any question will reply within 24 hours