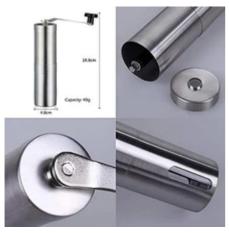

- [Precision Grinding] Our manual coffee mill will provide precise grinding control from coarse to fine powder, Built-in adjustable grind selector with over 18 click settings ensures you have 100% precision control.
- [Portable & Easy to Use] No batteries, power, or long cords needed to operate your portable compact coffee grinder, allowing you to travel with and brew freshly roasted ground coffee beans on your camping, hiking, backpacking, or outdoors trip.
- [ High quality stainless ] More durable and longer lifespan with Ceramic burr mill and brushed stainless steel. Unlike expensive electrical blade grinders, It will produce the least heat in grinding to maximum keep the aroma of coffee while smooth grinding.
- [Easy to clean] This manual coffee grinder is easy to disassemble for cleaning and reassemble. After washing, please dry it well before reassembling the parts.
- [About service] We provide lifetime warranty service and any question will reply within 24 hours