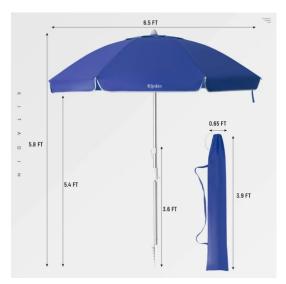

## Rljokio Beach Umbrella Portable Outdoor Patio Sun Shelter with Sand Anchor, Fiberglass Rib, Push Button Tilt and Carry Bag

\$30.99 \$31.99 SALE

- STURDY FRAME 1.26 inch premium aluminum alloy pole with anti rust powder coated and 8 fiber ribs, which makes it more durable and stronger.
- STABLE IMPROVED Integrated sand anchor and telescoping steel pole secures your umbrella with a simple twist. (Make sure the sand anchor is fully rotated into the sand.)
- SUN PROTECTION UPF 50+ UV protection filters out 98% of harmful UV radiation rays. Adjustable tilt to angle for maximum coverage from the blazing sun.
- DURABLE MATRIAL 160D polyester fabric with waterproof coating to last for years of enjoyment. Vent located on the top increases its wind tolerance and stability.
- PORTABLE Weighs only 5 lbs, can be divided into 2 parts for easy transportation in the included carry bag with shoulder strap. Perfect for your patio, garden, pool and beach.