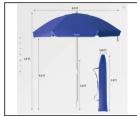

## Rljokio Beach Umbrella Portable Outdoor Patio Sun Shelter with Sand Anchor, Fiberglass Rib, Push Button Tilt and Carry Bag

\$30.99 \$31.99 SALE

- STURDY FRAME 1.26 inch premium aluminum alloy pole with anti rust powder coated and 8 fiber ribs, which makes it more durable and stronger.
- STABLE IMPROVED Integrated sand anchor and telescoping steel pole secures your umbrella with a simple twist. (Make sure the sand anchor is fully rotated into the sand.)
- SUN PROTECTION UPF 50+ UV protection filters out 98% of harmful UV radiation rays. Adjustable tilt to angle for maximum coverage from the blazing sun.
- DURABLE MATRIAL 160D polyester fabric with waterproof coating to last for years of enjoyment. Vent located on the top increases its wind tolerance and stability.
- PORTABLE Weighs only 5 lbs, can be divided into 2 parts for easy transportation in the included carry bag with shoulder strap. Perfect for your patio, garden, pool and beach.