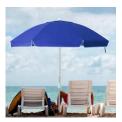

## Rljokio Beach Umbrella Portable Outdoor Patio Sun Shelter with Sand Anchor, Fiberglass Rib, Push Button Tilt and Carry Bag

\$30.99 \$31.99 SALE

- STURDY FRAME 1.26 inch premium aluminum alloy pole with anti rust powder coated and 8 fiber ribs, which makes it more durable and stronger.
- STABLE IMPROVED Integrated sand anchor and telescoping steel pole secures your umbrella with a simple twist. (Make sure the sand anchor is fully rotated into the sand.)
- SUN PROTECTION UPF 50+ UV protection filters out 98% of harmful UV radiation rays. Adjustable tilt to angle for maximum coverage from the blazing sun.
- DURABLE MATRIAL 160D polyester fabric with waterproof coating to last for years of enjoyment. Vent located on the top increases its wind tolerance and stability.
- PORTABLE Weighs only 5 lbs, can be divided into 2 parts for easy transportation in the included carry bag with shoulder strap. Perfect for your patio, garden, pool and beach.