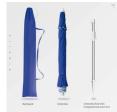

## Rljokio Beach Umbrella Portable Outdoor Patio Sun Shelter with Sand Anchor, Fiberglass Rib, Push Button Tilt and Carry Bag

\$30.99 \$31.99 SALE

- STURDY FRAME 1.26 inch premium aluminum alloy pole with anti rust powder coated and 8 fiber ribs, which makes it more durable and stronger.
- STABLE IMPROVED Integrated sand anchor and telescoping steel pole secures your umbrella with a simple twist. (Make sure the sand anchor is fully rotated into the sand.)
- SUN PROTECTION UPF 50+ UV protection filters out 98% of harmful UV radiation rays. Adjustable tilt to angle for maximum coverage from the blazing sun.
- DURABLE MATRIAL 160D polyester fabric with waterproof coating to last for years of enjoyment. Vent located on the top increases its wind tolerance and stability.
- PORTABLE Weighs only 5 lbs, can be divided into 2 parts for easy transportation in the included carry bag with shoulder strap. Perfect for your patio, garden, pool and beach.