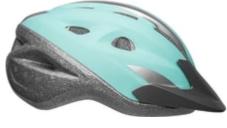

## iugxfoo Helmets for bicycles, Women's Bike Helmet

\$20.99 <del>\$21.99</del> SALE

ADD TO CART

**BUY IT NOW** 

- DESIGN Specifically for women who are on the go.
- FIT SYSTEM True Fit system for easy one-step adjustment every time you ride, it's that simple.Magnetic key lockers
- AIR FLOW 16 vents for channeled air flow to keep you cool while you ride. AIR FLOW - 16 vents for channeled air flow to keep you cool while you ride.
- SIZE Recommended for ages 14+, but will fit most heads measuring 54-58 cm.
  Important: Always take a head measurement. Head sizes and shapes can vary, even within and age range. Using a helmet that does not fit can be dangerous.
- COMPLIANCE Complies with the U.S. CPSC Safety Standard for Bicycle Helmets for Persons Age 5 and Older.