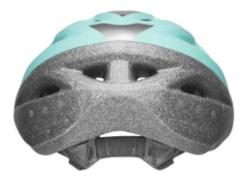

## iugxfoo Helmets for bicycles, Women's Bike Helmet

\$20.99 <del>\$21.99</del> SALE

ADD TO CART

**BUY IT NOW** 

- DESIGN Specifically for women who are on the go.
- FIT SYSTEM True Fit system for easy one-step adjustment every time you ride, it's that simple.Magnetic key lockers
- AIR FLOW 16 vents for channeled air flow to keep you cool while you ride. AIR FLOW - 16 vents for channeled air flow to keep you cool while you ride.
- SIZE Recommended for ages 14+, but will fit most heads measuring 54-58 cm.
  Important: Always take a head measurement. Head sizes and shapes can vary, even within and age range. Using a helmet that does not fit can be dangerous.
- COMPLIANCE Complies with the U.S. CPSC Safety Standard for Bicycle Helmets for Persons Age 5 and Older.