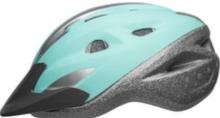

## iugxfoo Helmets for bicycles, Women's Bike Helmet

\$20.99 <del>\$21.99</del> SALE

ADD TO CART

**BUY IT NOW** 

- DESIGN Specifically for women who are on the go.
- FIT SYSTEM True Fit system for easy one-step adjustment every time you ride, it's that simple.Magnetic key lockers
- AIR FLOW 16 vents for channeled air flow to keep you cool while you ride. AIR FLOW - 16 vents for channeled air flow to keep you cool while you ride.
- SIZE Recommended for ages 14+, but will fit most heads measuring 54-58 cm.
  Important: Always take a head measurement. Head sizes and shapes can vary, even within and age range. Using a helmet that does not fit can be dangerous.
- COMPLIANCE Complies with the U.S. CPSC Safety Standard for Bicycle Helmets for Persons Age 5 and Older.