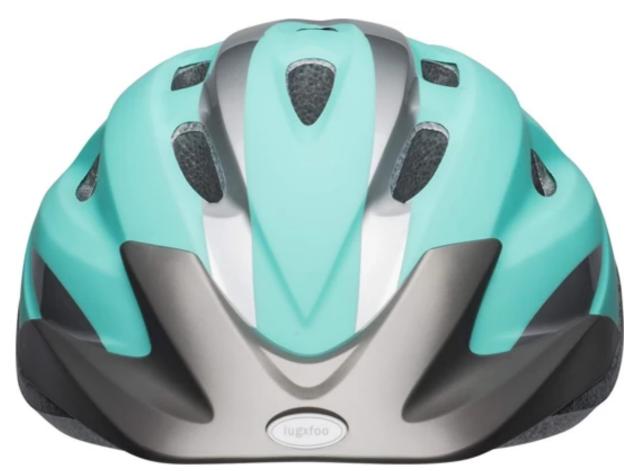

## iugxfoo Helmets for bicycles, Women's Bike Helmet

\$20.99 <del>\$21.99</del> SALE

ADD TO CART

**BUY IT NOW** 

- DESIGN Specifically for women who are on the go.
- FIT SYSTEM True Fit system for easy one-step adjustment every time you ride, it's that simple.Magnetic key lockers
- AIR FLOW 16 vents for channeled air flow to keep you cool while you ride. AIR FLOW - 16 vents for channeled air flow to keep you cool while you ride.
- SIZE Recommended for ages 14+, but will fit most heads measuring 54-58 cm.
  Important: Always take a head measurement. Head sizes and shapes can vary, even within and age range. Using a helmet that does not fit can be dangerous.
- COMPLIANCE Complies with the U.S. CPSC Safety Standard for Bicycle Helmets for Persons Age 5 and Older.