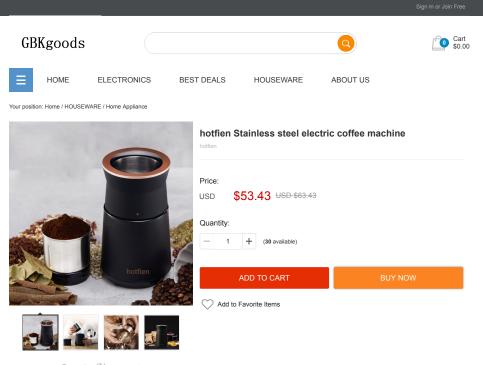

## Description Reviews

2020/12/26

Can grind a variety of food materials: coffee beans, Chinese medicinal materials, whole grains
Washable grinding cup-clean, not easy to odor
The separated bean bin is detachable, easy to pour powder and easy to clean
200w high-power motor, 6s disposal, strong power
Adjustable thickness
Capacity: 50g
Material: 304 stainless steel, ABS
Voltage: 220v
Frequency: 50HZ
Suitable for different coffee pots, French press pots, siphon pots, moka pots, hand flush pots, Belgian pots, Italian pots
Hidden switch, inching press, easy to operate, power off at any time
Stainless steel flat blade, 6s fast grinding, coffee beans and grains, anti-spattering device, bean bin cover rubber ring seal, the cover is not

easy to occupy; the base storage line device is simple and convenient: humanized design, power cord storage base, will not be messy